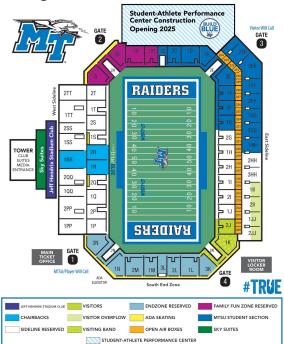

#### **Ticket Information**

Ticket prices cover entire event

**RESERVED CHAIRBACKS \*\$30** (\$5 handling fee per order) (Sections Club, 1R, 2R, and 1RR)

**GENERAL ADMISSION BLEACHERS** (Sections 1P, 2P, 1PP, 2PP, 1Q, 2Q, 1QQ, 2QQ, 1S, 2S, 1SS, 2SS, 1T, 2T, 1TT, 2TT) Individual Group 25+ \$20 \*\$15 (\$5 handling fee per order)

### Floyd Stadium Seating Diagram

Middle Tennessee State University Bands | MTSU Box 63 | 1301 E. Main St. | Murfreesboro, TN 37132 | 615-898-5583 | mtsu.edu/bands Middle Tennessee State University does not discriminate on the basis of race, color, national origin, sex, or disability. See our full policy at mtsu.edu/icc.