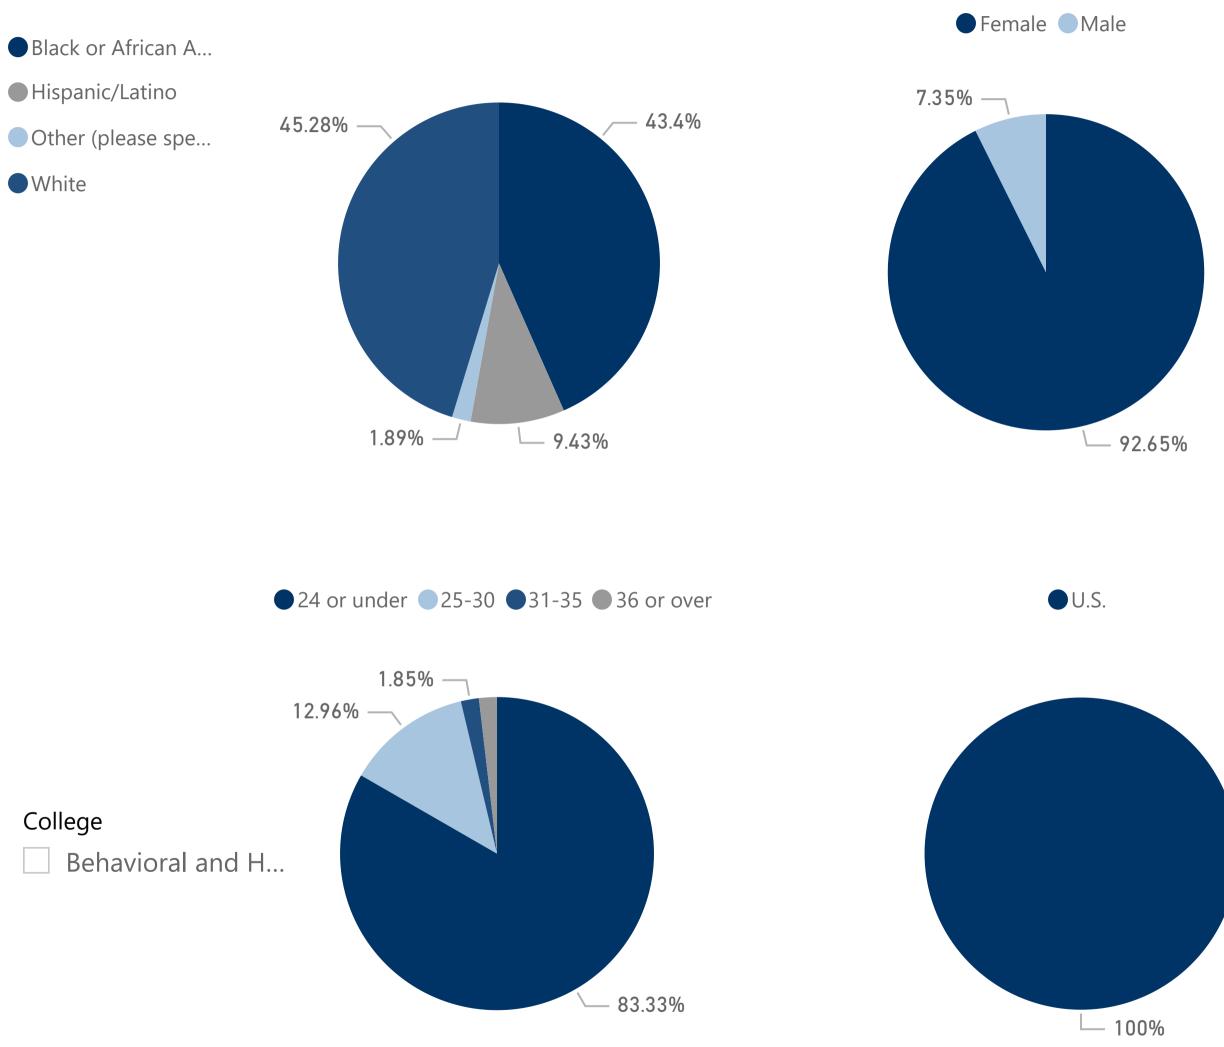

Graduating Senior Survey

Data Definitions | About the Data

Academic YearCollegeMajor2020-2021 \sqcclssesBehavioral and Hea... \sqcclssesSocial

| Total Degrees Awarded | Number of Responses | Response Rate |  |
|-----------------------|---------------------|---------------|--|
| 68                    | 54                  | 79.4%         |  |