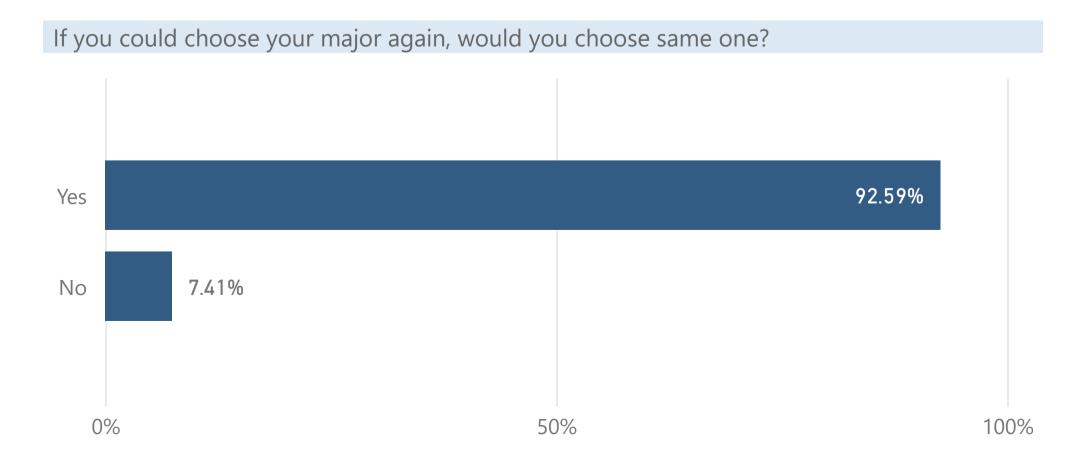

Count of responses may not sum across academic year, if a student delays their graduation.

If you could start college again, would you enroll at MTSU?

|        | Gender           | Race | Age   | Citize |
|--------|------------------|------|-------|--------|
| I Work | All $\checkmark$ | All  | All 🗸 | All    |