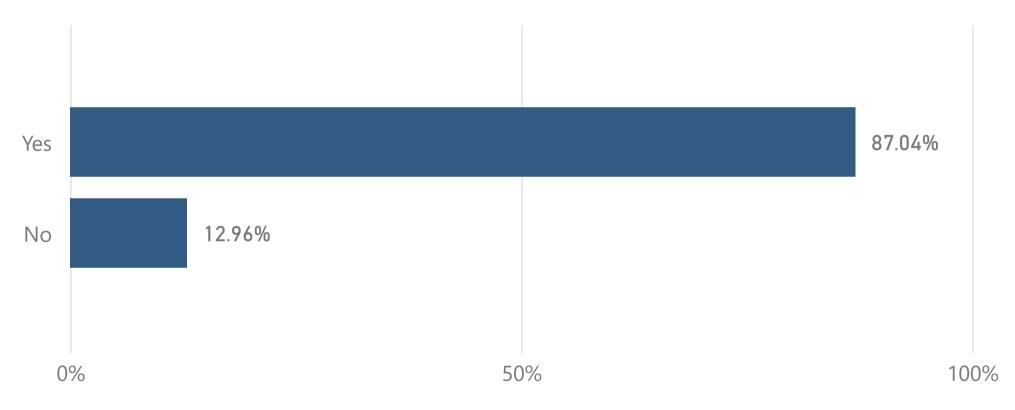

Count of responses may not sum across academic year, if a student delays their graduation.

If you could start college again, would you enroll at MTSU?

|        | Gender           | Race | Age   | Citize |
|--------|------------------|------|-------|--------|
| I Work | All $\checkmark$ | All  | All 🗸 | All    |