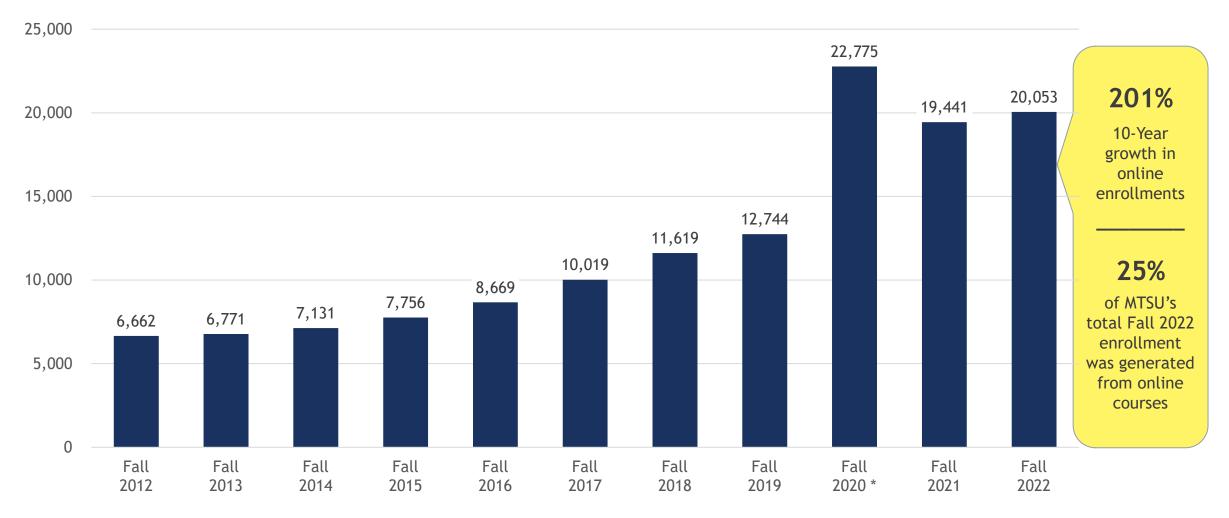

# MTSU ONLINE ENROLLMENTS

<sup>\*</sup> Fall 2020 online enrollment was inflated because emergency remote courses were coded as online