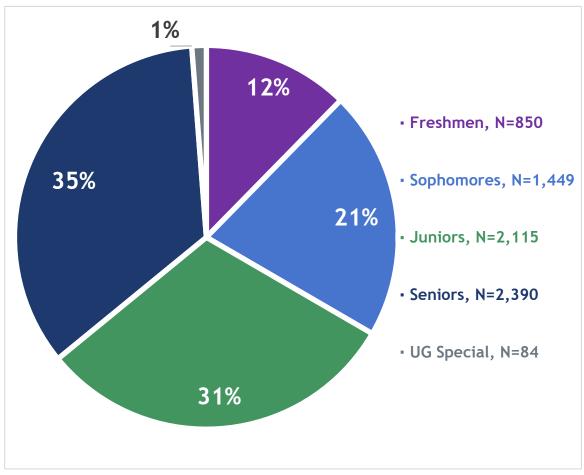

# MTSU Online

MTSU Board of Trustees

Academic Affairs, Student Life, and Athletics Committee

NOVEMBER 15, 2022

# MTSU Online

# FULLY ONLINE DEGREE PROGRAMS



# MTSU ONLINE ENROLLMENTS



<sup>\*</sup> Fall 2020 online enrollment was inflated because emergency remote courses were coded as online

# MTSU Online

### UNDERGRADUATE ONLINE HEADCOUNT



## FALL 22 ONLINE UNDERGRADUATE LEVEL

#### 1,665 Exclusively Online Students



#### 6,888 Partially Online Students



### FALL 22 ONLINE UNDERGRADUATE STATUS

#### 1,665 Exclusively Online Students



#### 6,888 Partially Online Students



### FALL 22 ONLINE UNDERGRADUATE AGE

1,665 Exclusively Online Students



6,888 Partially Online Students