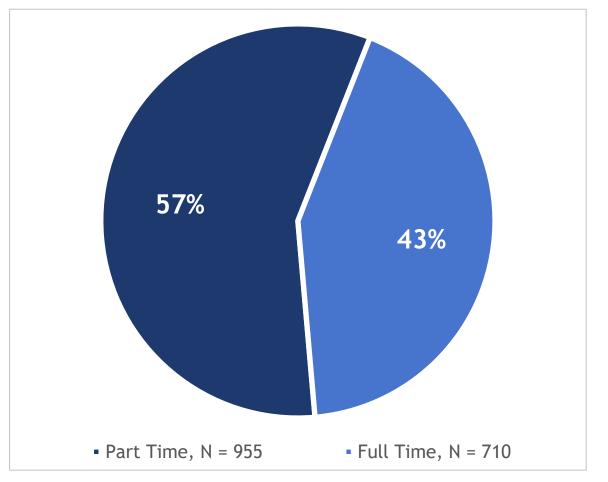

# MTSU Online

MTSU Board of Trustees

Academic Affairs, Student Life, and Athletics Committee

NOVEMBER 15, 2022

# MTSU Online

# FULLY ONLINE DEGREE PROGRAMS



# MTSU ONLINE ENROLLMENTS



<sup>\*</sup> Fall 2020 online enrollment was inflated because emergency remote courses were coded as online

# MTSU Online

### UNDERGRADUATE ONLINE HEADCOUNT



## FALL 22 ONLINE UNDERGRADUATE LEVEL

#### 1,665 Exclusively Online Students



#### 6,888 Partially Online Students



### FALL 22 ONLINE UNDERGRADUATE STATUS

#### 1,665 Exclusively Online Students



#### 6,888 Partially Online Students



### FALL 22 ONLINE UNDERGRADUATE AGE

1,665 Exclusively Online Students



6,888 Partially Online Students