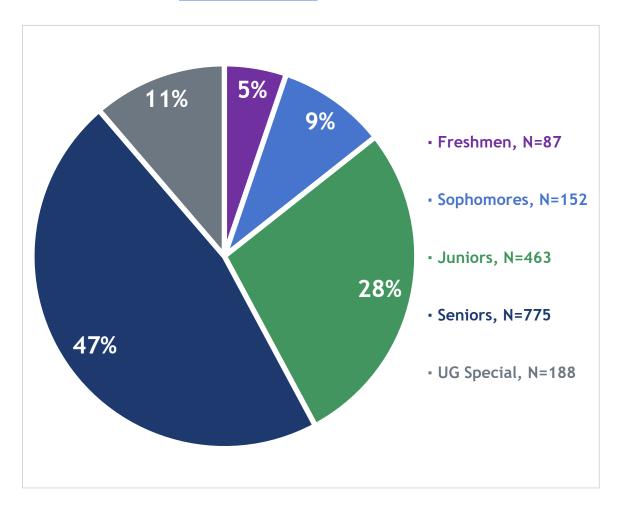

# MTSU Online

MTSU Board of Trustees

Academic Affairs, Student Life, and Athletics Committee

NOVEMBER 15, 2022

# MTSU Online

# FULLY ONLINE DEGREE PROGRAMS



# MTSU ONLINE ENROLLMENTS



<sup>\*</sup> Fall 2020 online enrollment was inflated because emergency remote courses were coded as online

# MTSU Online

### UNDERGRADUATE ONLINE HEADCOUNT



## FALL 22 ONLINE UNDERGRADUATE LEVEL

#### 1,665 Exclusively Online Students



#### 6,888 Partially Online Students



### FALL 22 ONLINE UNDERGRADUATE STATUS

#### 1,665 Exclusively Online Students



#### 6,888 Partially Online Students



### FALL 22 ONLINE UNDERGRADUATE AGE

1,665 Exclusively Online Students



6,888 Partially Online Students