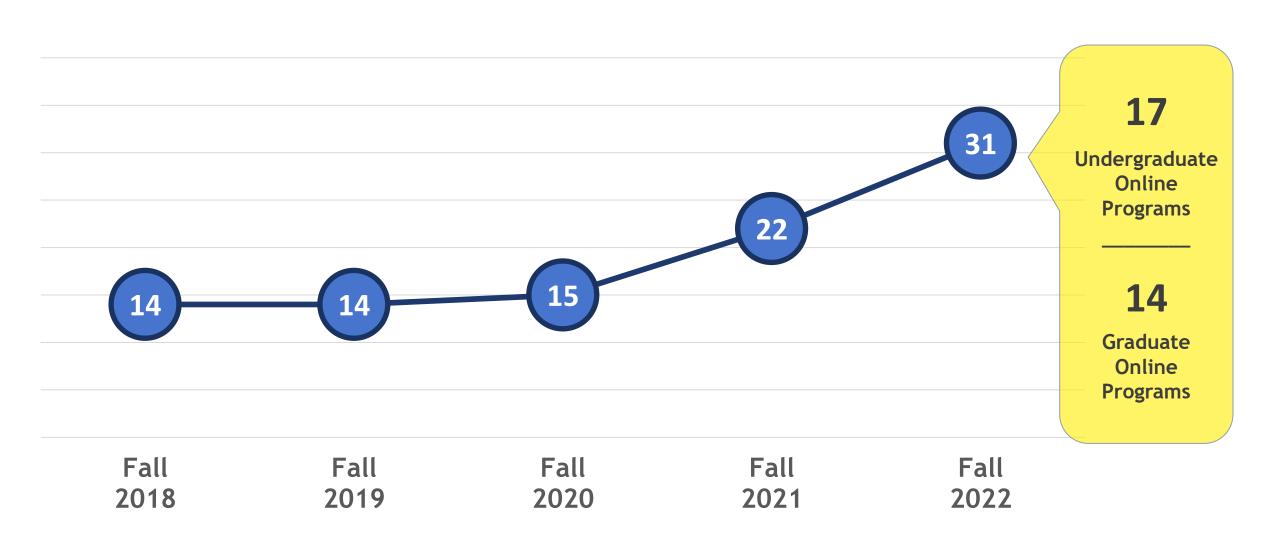

# MTSU Online

MTSU Board of Trustees

Academic Affairs, Student Life, and Athletics Committee

NOVEMBER 15, 2022

# MTSU Online

# FULLY ONLINE DEGREE PROGRAMS



# MTSU ONLINE ENROLLMENTS



<sup>\*</sup> Fall 2020 online enrollment was inflated because emergency remote courses were coded as online

# MTSU Online

### UNDERGRADUATE ONLINE HEADCOUNT



## FALL 22 ONLINE UNDERGRADUATE LEVEL

#### 1,665 Exclusively Online Students



#### 6,888 Partially Online Students



### FALL 22 ONLINE UNDERGRADUATE STATUS

#### 1,665 Exclusively Online Students



#### 6,888 Partially Online Students



### FALL 22 ONLINE UNDERGRADUATE AGE

1,665 Exclusively Online Students



6,888 Partially Online Students