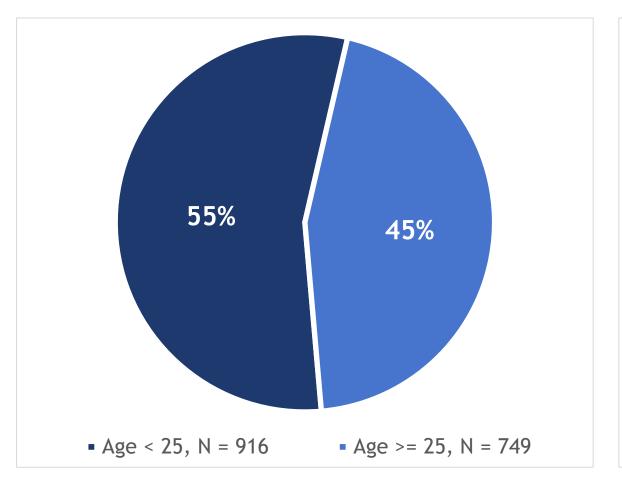

### FALL 22 ONLINE UNDERGRADUATE AGE

1,665 Exclusively Online Students

6,888 Partially Online Students

#### 1,665 Exclusively Online Students