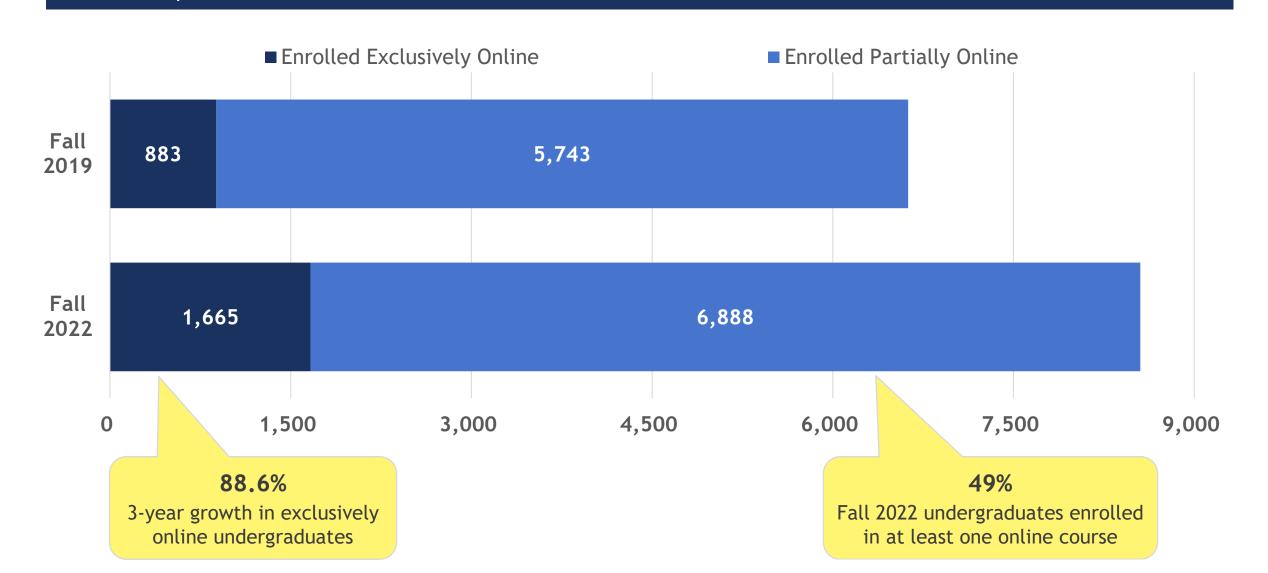

### UNDERGRADUATE ONLINE HEADCOUNT

#### 1,665 Exclusively Online Students

#### 6,888 Partially Online Students