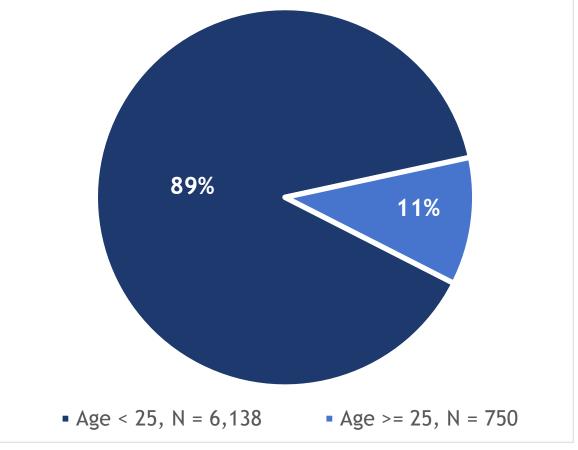

### FALL 22 ONLINE UNDERGRADUATE AGE

1,665 Exclusively Online Students

6,888 Partially Online Students

#### 6,888 Partially Online Students