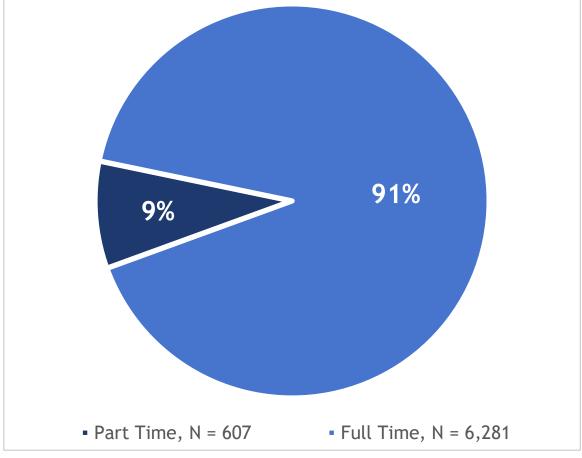

# MTSU Online

MTSU Board of Trustees

Academic Affairs, Student Life, and Athletics Committee

NOVEMBER 15, 2022

# MTSU Online

# FULLY ONLINE DEGREE PROGRAMS



# MTSU ONLINE ENROLLMENTS



<sup>\*</sup> Fall 2020 online enrollment was inflated because emergency remote courses were coded as online

# MTSU Online

### UNDERGRADUATE ONLINE HEADCOUNT



## FALL 22 ONLINE UNDERGRADUATE LEVEL

#### 1,665 Exclusively Online Students



#### 6,888 Partially Online Students



### FALL 22 ONLINE UNDERGRADUATE STATUS

#### 1,665 Exclusively Online Students



#### 6,888 Partially Online Students



### FALL 22 ONLINE UNDERGRADUATE AGE

1,665 Exclusively Online Students



6,888 Partially Online Students