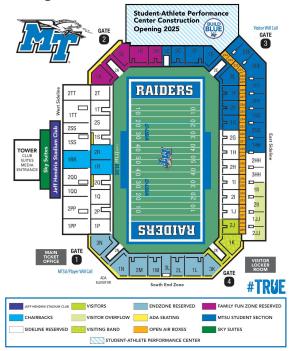

#### **Ticket Information**

Ticket prices cover entire event

**RESERVED CHAIRBACKS** \*\$30 (\$5 handling fee per order) (Sections Club, 1R, 2R, and 1RR)

GENERAL ADMISSION BLEACHERS

(Sections 1P, 2P, 1PP, 2PP, 1Q, 2Q, 1QQ, 2QQ, 1S, 2S, 1SS, 2SS, 1T, 2T, 1TT, 2TT)

#### RESERVED SEATS ARE NO LONGER ACCESSIBLE FROM THE TOWER ELEVATORS

Perimeter elevators may be used for partial access; however, some stairs are necessary for ALL reserved chairbacks.

### Floyd Stadium Seating Diagram