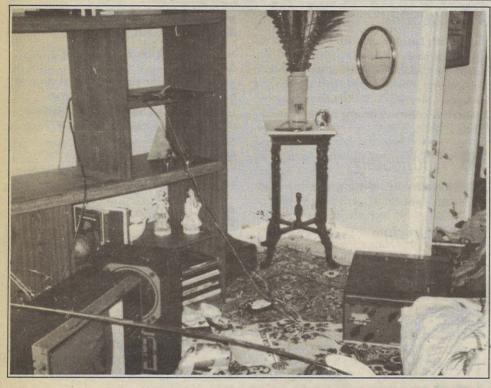

The east Nashville home of the Rev. Paul Tucker and Philip Wright was "a shambles" following the incident, which is still under investigation by Metro police.

According to Tucker, he discovered his apartment had been broken into when he returned home Sunday. His televison, stereo and other electronic equipment were badly damaged by the vandals, who apparently took nothing.

"They had taken our clothes out of the closets and poured ketchup, spaghetti sauce, milk and anything else they could find in the refrigerator," Tucker said.

Metro police responded quickly to the call for action and Tucker said he was heartened by the response and concern shown by police officers.

The vandals also had scrawled "faggot" and "homo" on the walls and on Tucker's vehicle parked outside.

"They even drained the water from my aquarium and all my fish died," Tucker said.

Luckily, Tucker said, most of the damage was repairable, and he gave credit to the lesbian and gay community for the assistance they provided in the clean up.