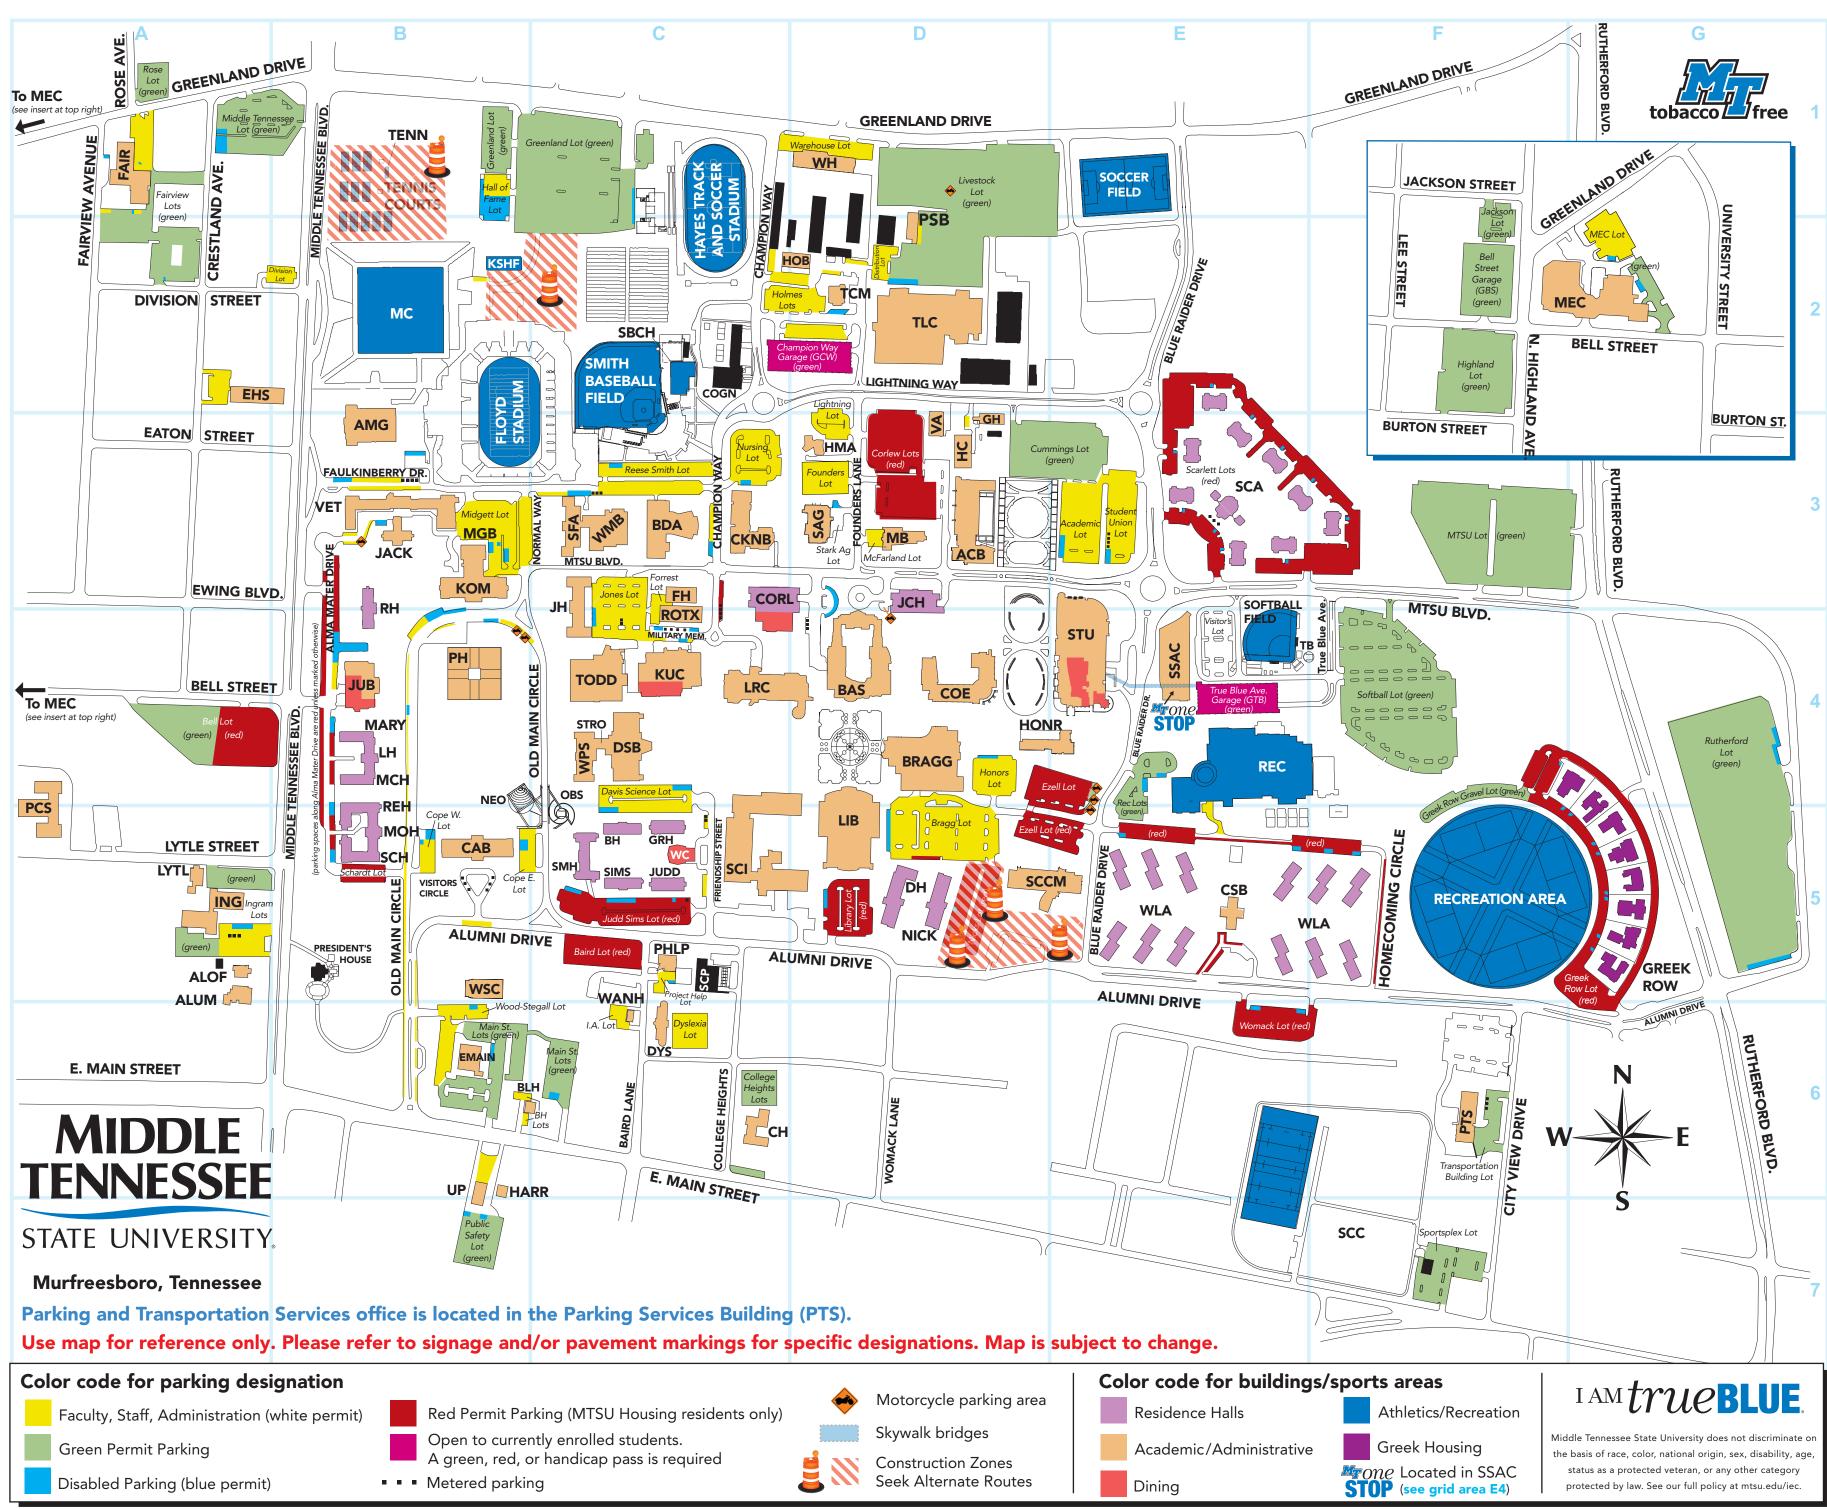

## 2023–2024 Parking Map

**Campus Map Legend** (addresses shown are for location only, NOT mailing) Academic Classroom Building, 1751 MTSU Boulevard, D3 ACB Alumni Office, 2263 Middle Tennessee Boulevard, A5 ALOF Alumni House, 2259 Middle Tennessee Boulevard, A5 ALUM AMG Alumni Memorial Gym, 2610 Middle Tennessee Boulevard, B3 Business and Aerospace Building, 1642 MTSU Boulevard, D4 BAS Boutwell Dramatic Arts Building, 615A-615B Champion Way, C3 BDA BH Beasley Hall, 323 Friendship Street, C5 BLH Black House, 1417 East Main Street, C6 BRAGG John Bragg Media and Entertainment Building, 1735 Blue Raider Drive, D4 CAB Cope Administration Building, 315 Visitor's Circle, **B5** СН College Heights Building, 1601 East Main Street, C6 Cason-Kennedy Nursing Building, 610 Champion Way, C3 CKNB College of Education Building, 1756 MTSU Boulevard, D4 COE Central Utility Plant/Cogeneration Plant, 729 Champion Way, C2 COGN CORL Corlew Hall, 1634 MTSU Boulevard, C3 Central Services Building, 1835 Alumni Drive, E5 CSB Deere Hall, 1619 Alumni Drive, D5 DH DSB Davis Science Building, 422 Old Main Circle, C4 Tennessee Center for the Study and Treatment of Dyslexia, 200 North Baird Lane, C6 DYS EHS Ellington Human Sciences Building, 2623 Middle Tennessee Boulevard, A2 **EMAIN** 1403 East Main Street, B6 FAIR Fairview Building, 820 Fairview Avenue, A1 Forrest Hall, 543 Champion Way, C3 FH GH Greenhouse, 1724 Lightning Way, D3 GRH Gracy Hall, 321 Friendship Street, C5 HARR Harrison House, 1416 East Main Street, **B6** HC Horticulture Facility, 1714 Lightning Way, D3 Housing Maintenance Annex, 657 Founders Lane, D3 HMA Holmes Building (Maintenance Complex), 836 Champion Way, D2 HOB Paul W. Martin Sr. Honors Building, 1737 Blue Raider Drive, D4 HONR Sam H. Ingram Building, 2269 Middle Tennessee Boulevard, A5 ING JACK Tom H. Jackson Building, 628 Alma Mater Drive, B3 Jim Cummings Hall, 1744 MTSU Boulevard, D3 JCH JH Jones Hall, 624 Old Main Circle, C3 James Union Building, 516 Alma Mater Drive, 84 JUB JUDD Judd Hall, 217 Friendship Street, C5 Kirksey Old Main, 612 Old Main Circle, B3 ком KSHF Emmett and Rose Kennon Sports Hall of Fame, 1320 Greenland Drive, B2 Keathley University Center, 1524 Military Memorial, C4 KUC LH Lyon Hall, 414 Alma Mater Drive, B4 James E. Walker Library, 1611 Alumni Drive, D5 LIB Ned McWherter Learning Resources Center, 1558 Military Memorial, C4 LRC LYTL Lytle House, 1114 East Lytle Street, A5 Miss Mary Hall, 414 Alma Mater Drive, B4 MARY MB McFarland Building, 654 Founders Lane, D3 МС Murphy Center, 2650 Middle Tennessee Boulevard, B2 McHenry Hall, 414 Alma Mater Drive, B4 MCH MEC Andrew Woodfin Miller, Sr. Education Center, 503 Bell Street, (See inset at top right) MGB E.W. Midgett Building, 612 Old Main Circle, B3 мон Monohan Hall, 312 Alma Mater Drive, **B5** NEO Naked Eye Observatory, 346 Old Main Circle, B4 NICK Nicks Hall, 1715 Alumni Drive, D5 OBS Observatory, 346 Old Main Circle, C5 Homer Pittard Campus School, 923 East Lytle Street, A4 PCS PH Peck Hall, 537 Old Main Circle, B4 PHLP Project Help, 206 North Baird Lane, C5 PSB Printing Services Building, 1756 Greenland Drive, D2 Parking and Transportation Services, 205 City View Drive, F6 PTS Health, Wellness, and Recreation Center REC (Health Services located inside the HWRC), 1848 Blue Raider Drive, E4 REH Reynolds Hall, 312 Alma Mater Drive, **B5** Rutledge Hall, 526 Alma Mater Drive, B3 RH ROTX ROTC Annex, 531 Champion Way, C4 SAG Stark Agriculture Center, 651 Founders Lane, D3 SBCH Stephen B. Smith Baseball Clubhouse, 641 Champion Way, C2 Scarlett Commons Apartments 1-9, 1858 MTSU Boulevard, E3 SCA SCC Sports Club Complex, 2111 East Main Street, F7 SCCM School of Concrete and Construction Management, 1723 Blue Raider Drive, D5 SCH Schardt Hall, 312 Alma Mater Drive, **B5** SCI Science Building, 440 Friendship Street, C5 SCP Satellite Chiller Plant, 215 College Heights, C5 SFA Saunders Fine Arts Building, 629 Normal Way, C3 SIMS Sims Hall, 215 Friendship Street, C5 SL Soils Lab, <mark>C6</mark> Smith Hall, 318 Old Main Circle, C5 SMH Student Services and Admissions Center, 1860 Blue Raider Drive, E4 SSAC STRO Strobel Lobby, C4 Student Union Building, 1768 MTSU Boulevard, E4 STU TB Telescope Building, 1852 MTSU Boulevard, F4 Buck Bouldin Tennis Center, 1210 Greenland Drive, B1 TENN тсм Telecommunications Building, 732 Champion Way, D2 TLC Tennessee Livestock Center, 1720 Greenland Drive, D2 Andrew L. Todd Hall, 542 Old Main Circle, C4 TODD UP University Police, 1412 East Main Street, **B6** Vocational Agriculture, 1704 Lightning Way, D3 VA Voorhies Engineering Technology, 1212 Faulkinberry Drive, B3 VET Internal Audit (Wansley House), 209 North Baird Lane, C6 WANH Woodmore (featuring Chris Young Café), 319 Friendship Street, C5 WC WH Warehouse (Maintenance Complex), 1672 Greenland Drive, D1 Womack Lane Apartments A-L, 1815 Alumni Drive, E5 WLA WMB Wright Music Building, 1439 Faulkinberry Drive, C3

| Faculty, Staff, Administration | (white permit) |
|--------------------------------|----------------|
| -                              | -              |

Wood-Stegall Center (Development and University Advancement), 120 Old Main Circle, B5 WSC

Wiser-Patten Science Hall, 422 Old Main Circle, C4

WPS