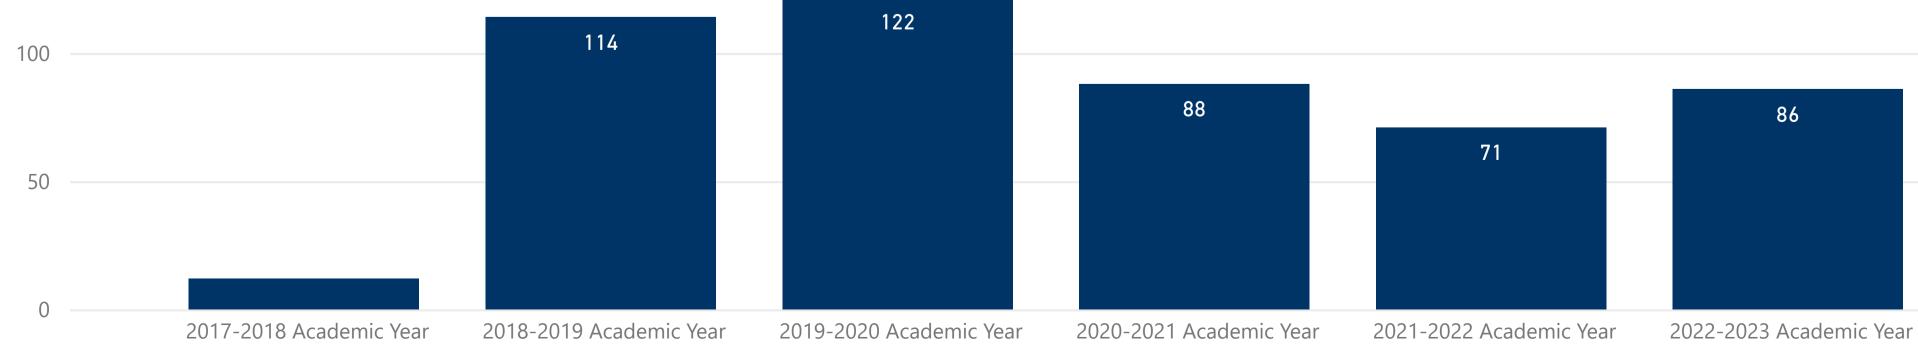

## Bachelor Level Academic Focus Academic Focus

| Degree/Major/Concentration | 2017-2018     | 2018-2019     | 2019-2020     | 2020-2021     | 2021-2022     | 2022-2023     |
|----------------------------|---------------|---------------|---------------|---------------|---------------|---------------|
|                            | Academic Year |
| Bachelor of Science        | 12            | 114           | 122           | 88            | 71            | 8             |
| Journalism                 | 12            | 114           | 122           | 88            | 71            | 8             |
|                            | 8             | 66            | 61            | 42            | 21            | 2             |
| Advertising/Public         | 4             | 37            | 54            | 36            | 37            | 4             |
| Media Studies              |               | 2             |               | 2             | 1             |               |
| Sports Media               |               |               |               | 3             | 9             | 1             |
| Visual Communication       |               | 9             | 7             | 5             | 3             |               |
| Total                      | 12            | 114           | 122           | 88            | 71            | 8             |