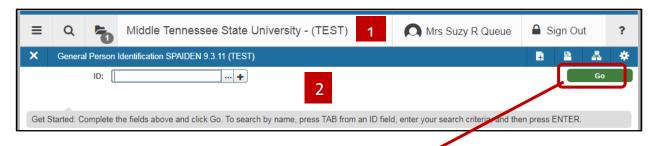

### 2) Key Block

Only the page's key block displays initially. Enter required information, then click Go to activate the page.