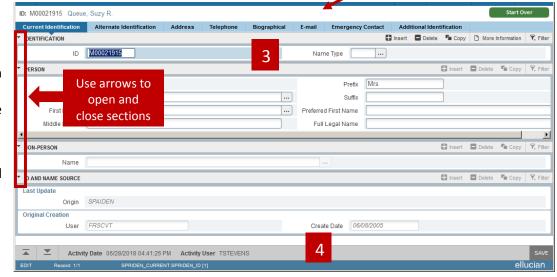

# 3) Page Elements

- The key block collapses and Go is replaced with Start Over (formerly Rollback in Banner 8).
- **Tabs:** Organizes information by content area. Active unless grayed out.
- **Sections:** Known as blocks in Banner 8, sections (denoted by gray bars) provide additional details about the key block information. When active, actions such as Insert, Delete, Copy, More Information (SDE) and Filter can be performed for each section.
- Use arrows to open and close sections
- Use scroll bars to view more data.

#### 4) Page Footer

Provides access to additional navigation tools and information.

- Next Section / Previous Section icons: Known as Previous Block or Next Block in Banner 8, use these icons to move between sections or tabs on a page.
- Save icon: A major difference between Banner 8 and Banner 9, the Save button is located at the bottom of the page.
- **Record Count**: Indicates the number of records displayed.
- Table/Field Name: Displays at the very bottom of the page for quick reference.