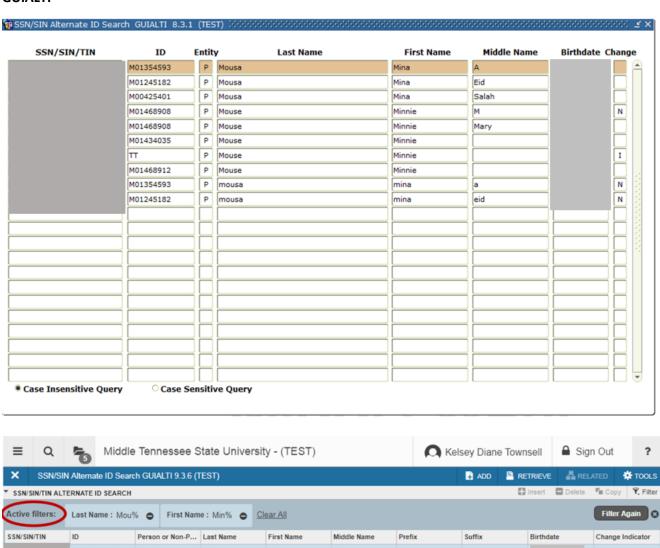

### **GUIALTI**

\* Displays your search criteria above and allows you to update filters using buttons