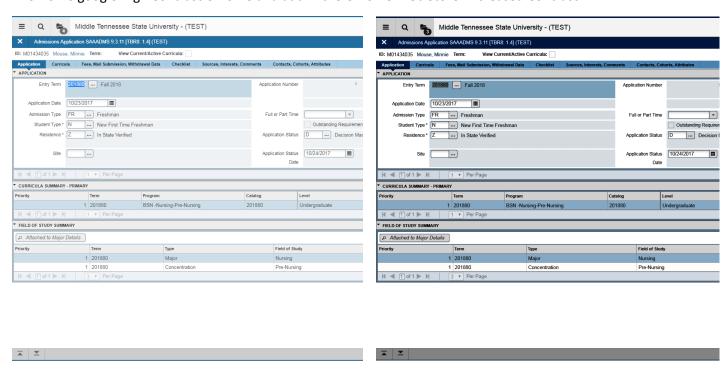

#### **SAAADMS**

### (Application Tab)

### **SAAADMS**

# (Curriculum/Field of Study Tab)

- \* Two tabs in Ban 8 under Curricula (Curriculum and Field of Study) are now combined
- \* Currently on the Field of Study tab you can view Curriculum at the top, in Ban 9 that section is updateable

### (Checklist Tab)

\* Checklist condensed to one line across, left side is most pertinent information