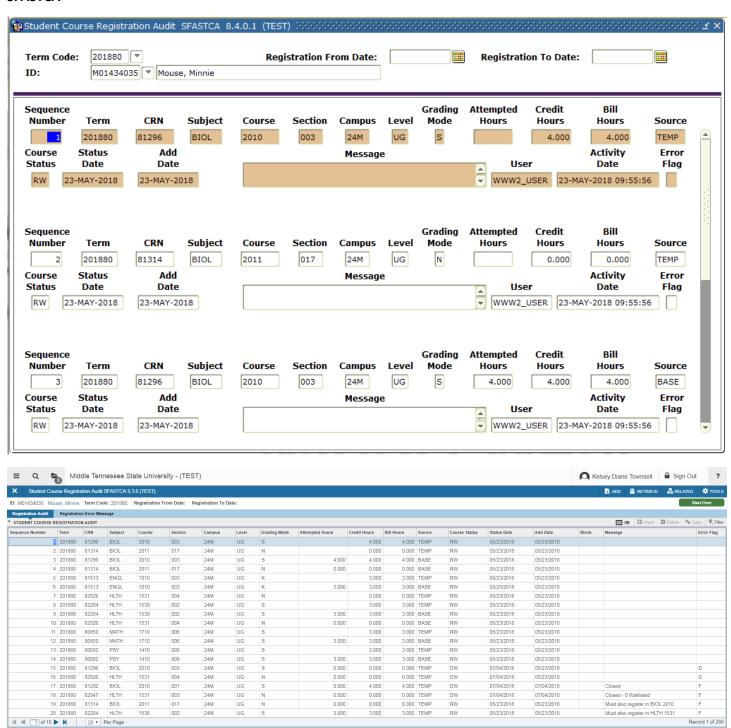

#### **SFASTCA**

\* Compressed to one line per course with 20 lines per page

Activity Date 05/23/2018 09:55:56 AM Activity User WWW2\_USER