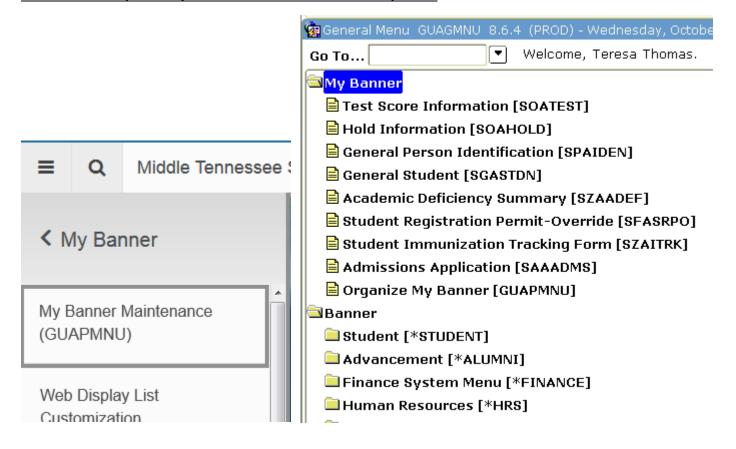

### Menu Button: Replaces My Banner and file folder drill down process

Search Button: Replaces F5 Go To...when on another form or Drop Down to Search for Form Names or Descriptions

Shortcut Keystroke: Control + Shift + Y