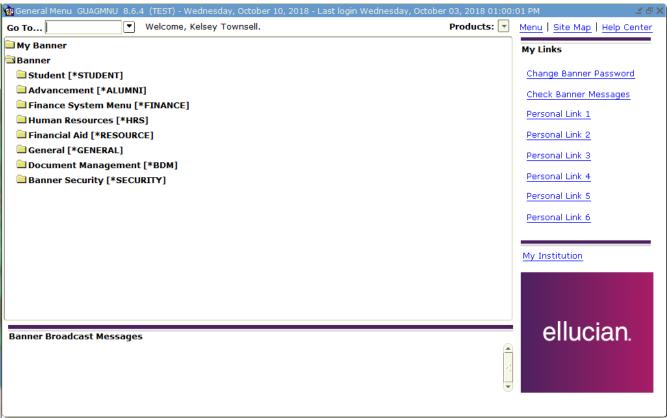

# **Home Screen**

### Menu Button: Replaces My Banner and file folder drill down process

Search Button: Replaces F5 Go To...when on another form or Drop Down to Search for Form Names or Descriptions

Shortcut Keystroke: Control + Shift + Y

# Recently Opened: Replaces the Up and Down Keyboard Arrows to view recently accessed forms

Shortcut Keystroke: Control + Y

## Related and Tools Buttons: Replaces Options Menu Item

Shortcut Keystroke: Alt + Shift + R

Message Area is now in top right corner. Click on the tan colored number block to make the message disappear to get

to the Start Over button: Replaces message in bottom left corner