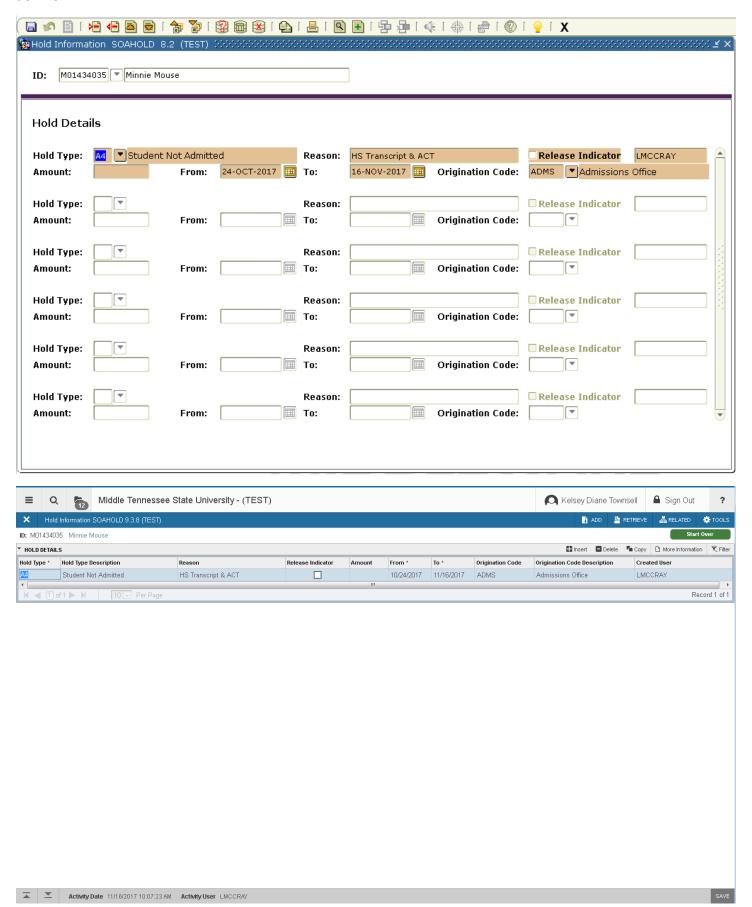

ula) same changes as SAAADMS layout



### **SGASTDN**

# (Academic and Graduation Status, Dual Degree)



\* Graduation Status/Dual Degree are now listed below Academic Status

#### **SOAHSCH**



\* Split into two columns, HS/Grad Date/Trans Rec'd Date on left, GPA/RD/HS67 etc. on right

#### **SOAHSCH**



#### **SOATEST**



- Source is now only visible when you are on that record displays in row below
- Scroll bar is replaced with pages, can select more than 10 per page, but this setting won't save

#### **SOAPCOL**



\* Attend From/Attend To now listed vertically on the left and Transfer Hours/GPA info listed vertically on right

#### **SZAADEF**



\* Buttons on top right of Ban 8 are now listed across the top of the page. (these are not tabs)

### **SGASADD**



#### **SOAHOLD**



#### **SZAITRK**



\* No need to scroll on this page in Ban 9

### **SGAADVR**

**⊼** ⊻



#### **SFASRPO**





#### **SFASTCA**



\* Compressed to one line per course with 20 lines per page

Activity Date 05/23/2018 09:55:56 AM Activity User WWW2\_USER

#### **SFAALST**





\* See how many students in the course at bottom right side of screen (Record 1 of 42)

## **SSASECQ**



\* Term = 201880/Subject = ACTG/Section Status = A



\* Must select additional fields (i.e., subject, section status) from the drop down menu

### **SHATERM**

**X Y** 



| CURRENT STANDING    |                           |              |              |                     |                |                   | 🚹 Insert 🖨 Delete 🧖 Copy 👻 F |
|---------------------|---------------------------|--------------|-