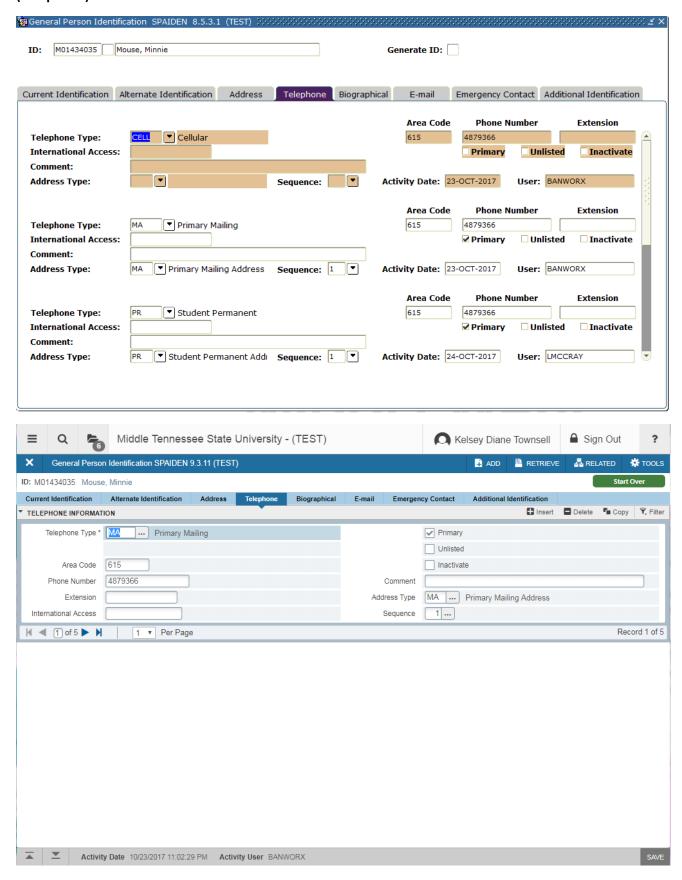

#### **SPAIDEN**

### (Telephone)

Only displays one phone per page, can reset but the settings won't save