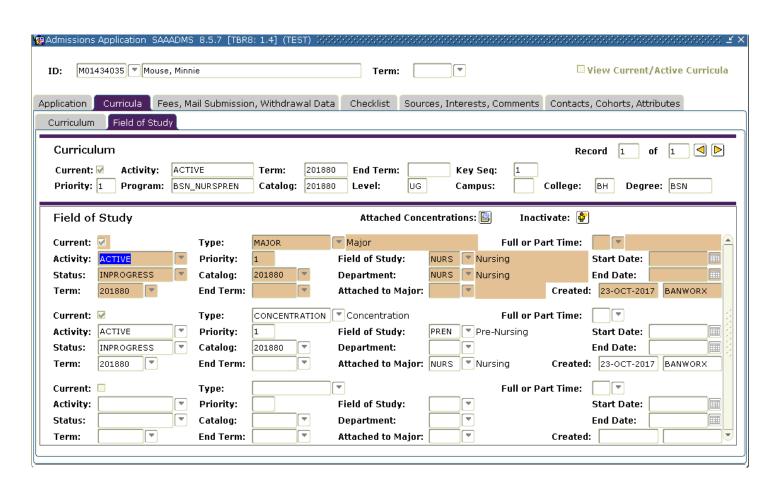

### **SAAADMS**

# (Curriculum/Field of Study Tab)

- \* Two tabs in Ban 8 under Curricula (Curriculum and Field of Study) are now combined
- \* Currently on the Field of Study tab you can view Curriculum at the top, in Ban 9 that section is updateable