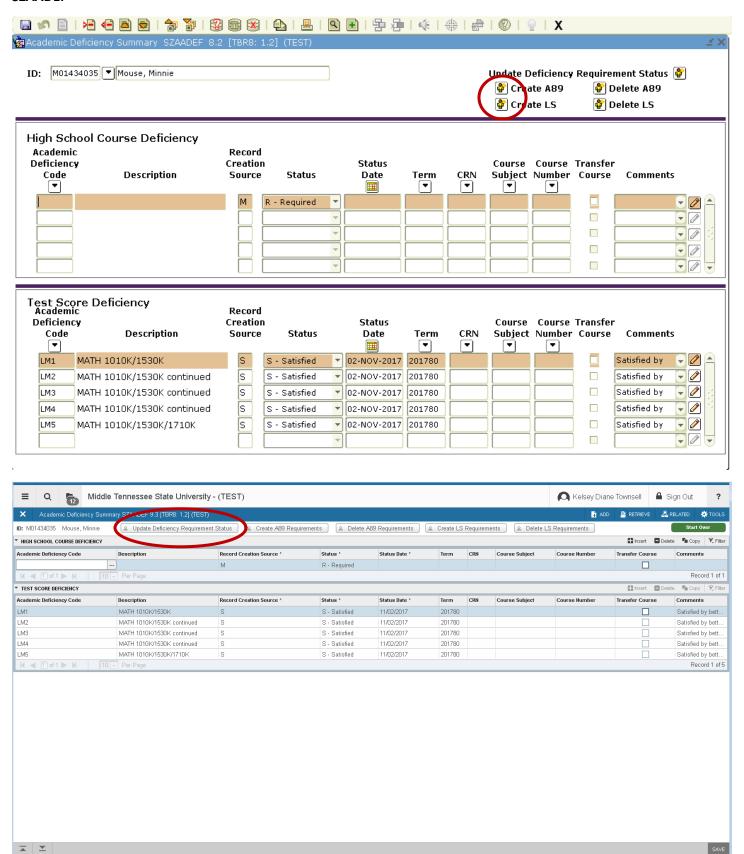

#### **SZAADEF**

\* Buttons on top right of Ban 8 are now listed across the top of the page. (these are not tabs)