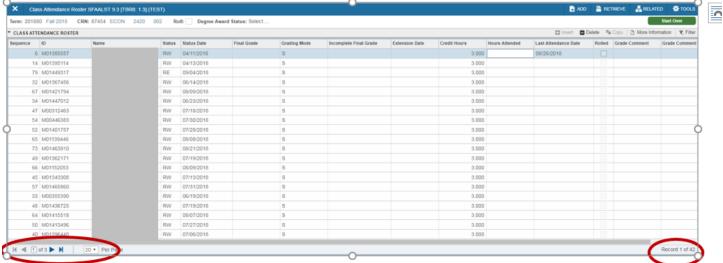

#### **SFAALST**

\* See how many students in the course at bottom right side of screen (Record 1 of 42)