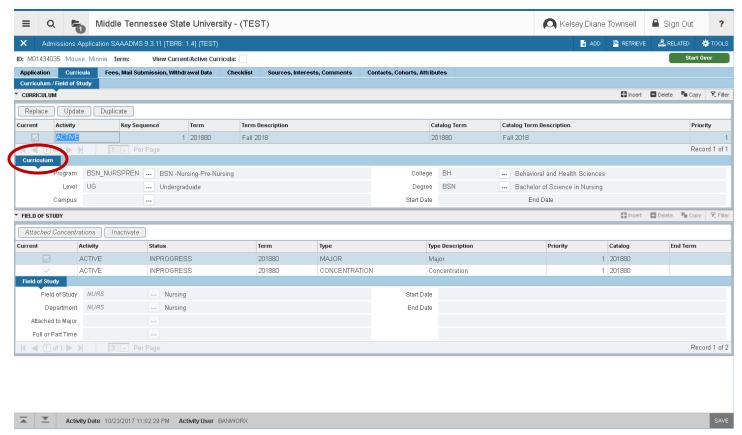

### **SAAADMS**

# (Curriculum/Field of Study Tab)

- \* Two tabs in Ban 8 under Curricula (Curriculum and Field of Study) are now combined
- \* Currently on the Field of Study tab you can view Curriculum at the top, in Ban 9 that section is updateable