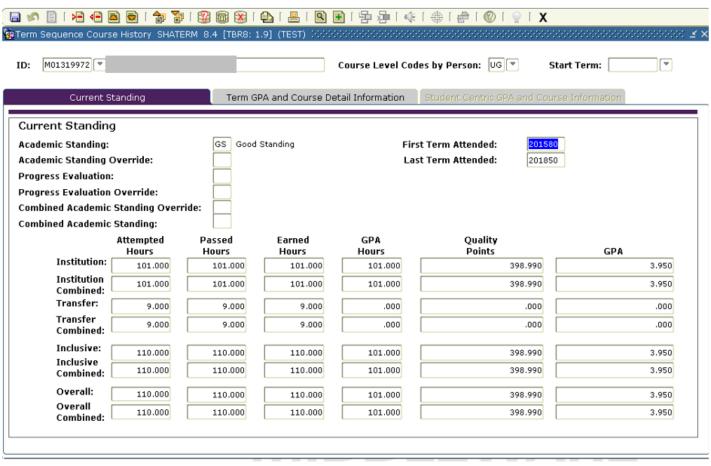

### **SHATERM**

**X Y** 

| CURRENT STANDING    |                           |              |              |                     |                |                   | 🚹 Insert 🖨 Delete 🧖 Copy 👻 F |
|---------------------|---------------------------|--------------|--------------|---------------------|----------------|-------------------|------------------------------|
| Academic Standing   | GS Good Standing          |              |              | Combined Academic   |                |                   |                              |
|                     |                           |              |              | Standing Override   |                |                   |                              |
| Academic Standing   |                           |              |              | Combined Academic   | ** No Combined | Academic Standing |                              |
| Override            |                           |              |              | Standing            |                |                   |                              |
| Progress Evaluation | ** No Progress Evaluation |              |              | First Term Attended | 201580         |                   |                              |
| Progress Evaluation |                           |              |              | Last Term Attended  | 201850         |                   |                              |
| Override            |                           |              |              |                     |                |                   |                              |
|                     | Attempted Hours           | Passed Hours | Earned Hours |                     | GPA Hours      | Quality Points    | GPA                          |
| Institution         | 101.000                   | 101.000      | 101.000      |                     | 101.000        | 398.990           | 3.950                        |
| Institution         | 101,000                   | 101,000      | 101,000      |                     | 101.000        | 398.990           | 3.950                        |
| Combined            | 707.000                   | 707.000      | 707.000      |                     | 707.000        | 390.990           | 3.900                        |
| Transfer            | 9.000                     | 9.000        | 9.000        |                     | 0.000          | .000              | .000                         |
| Transfer Combined   | 101.000                   | 101.000      | 101.000      |                     | 101.000        | 398.990           | 3.950                        |
| Inclusive           |                           | 9.000        |              |                     | 0.000          | .000              |                              |
| Inclusive Combined  | 110.000                   | 110.000      | 110.000      |                     | 101.000        | 398.990           | 3.950                        |
| Overall             | 110.000                   | 110.000      | 110.000      |                     | 101.000        | 398.990           | 3.950                        |
| Overall Combined    | 110.000                   | 110.000      | 110.000      |                     | 101.000        | 398.990           | 3.950                        |