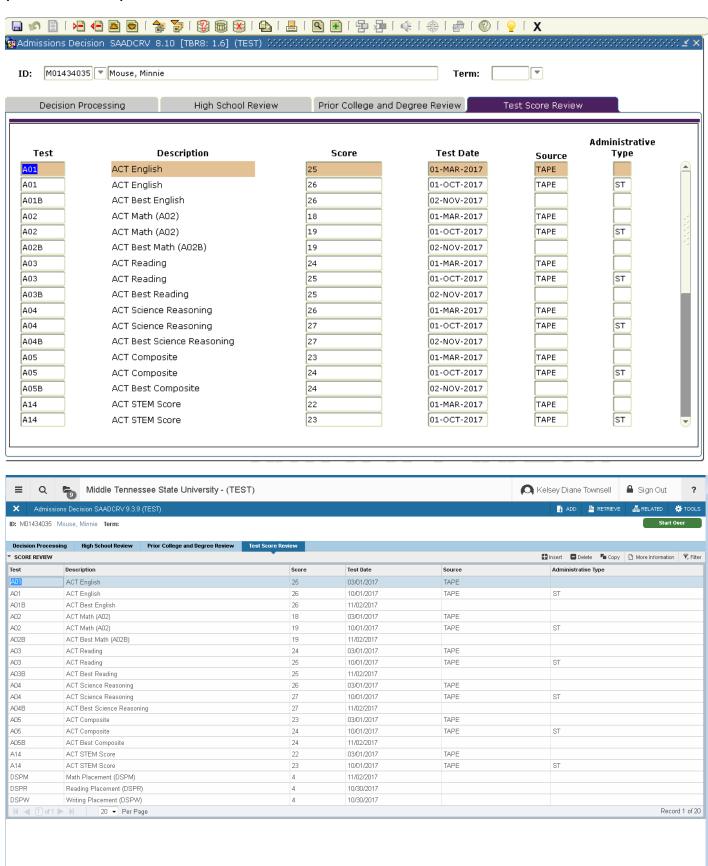

### (Test Score Review)

#### **SOATEST**

- Source is now only visible when you are on that record displays in row below
- Scroll bar is replaced with pages, can select more than 10 per page, but this setting won't save