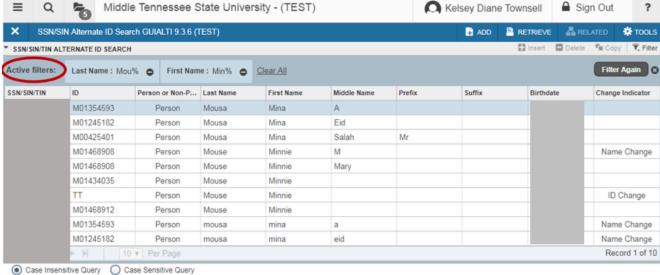

### **GUIALTI**

\* Displays your search criteria above and allows you to update filters using buttons