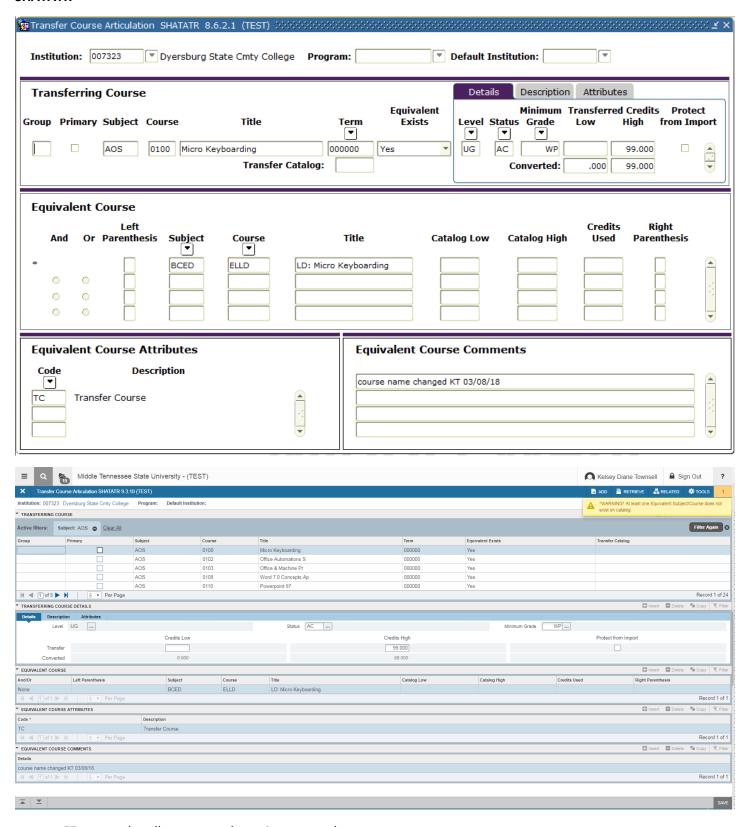

### **SHATATR**

- F7 to search pulls up a search section across the top
- Multiple rows displayed at once
- Details are now below instead of on the right