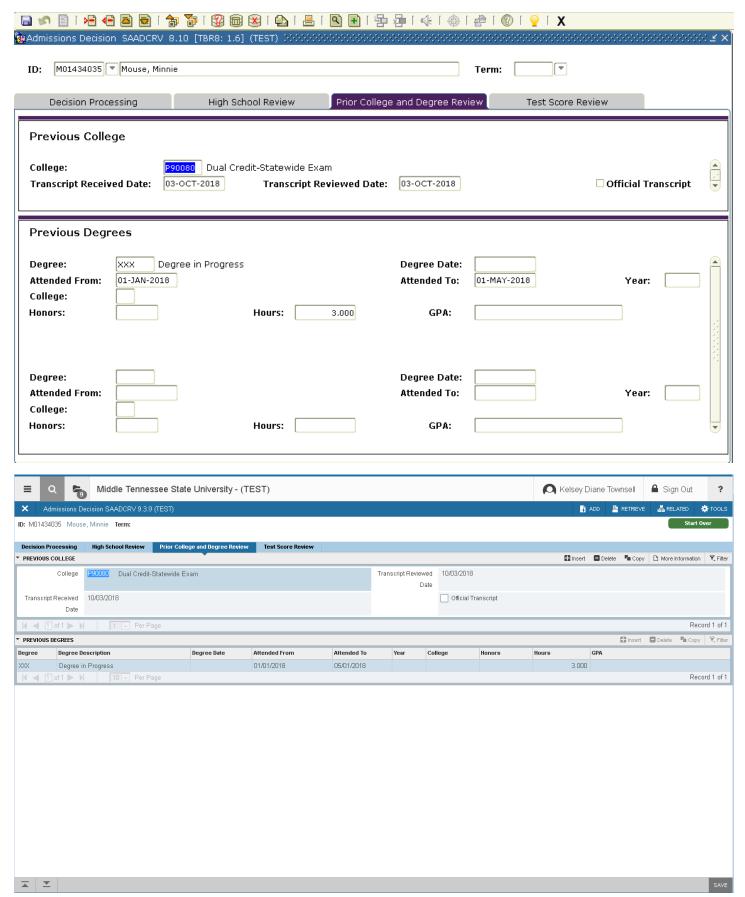

# (Prior College and Degree Review)

**⊼ ⊻** 

#### **SOAPCOL**

\* Attend From/Attend To now listed vertically on the left and Transfer Hours/GPA info listed vertically on right