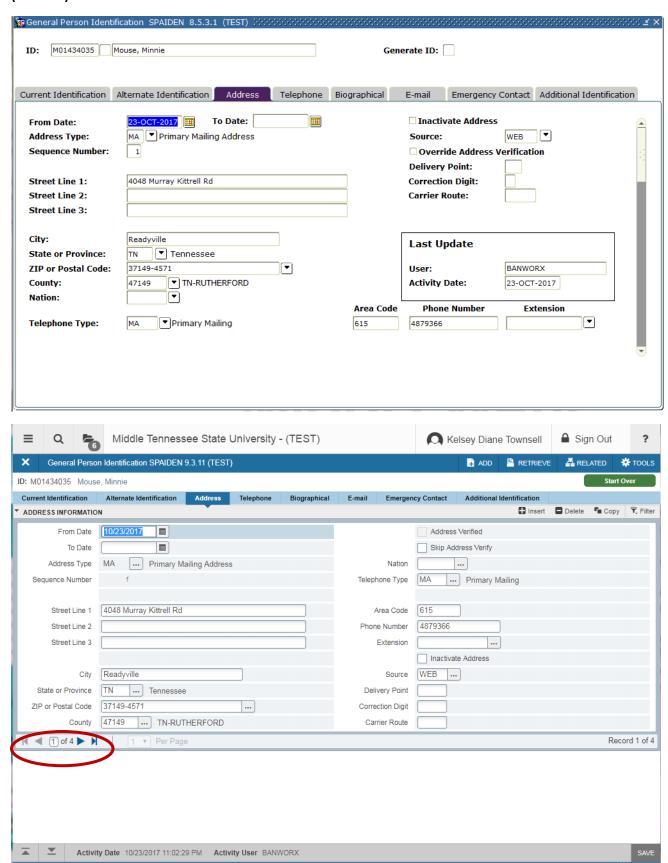

#### **SPAIDEN**

### (Address)

\* Records are at the bottom instead of looking for a scroll bar