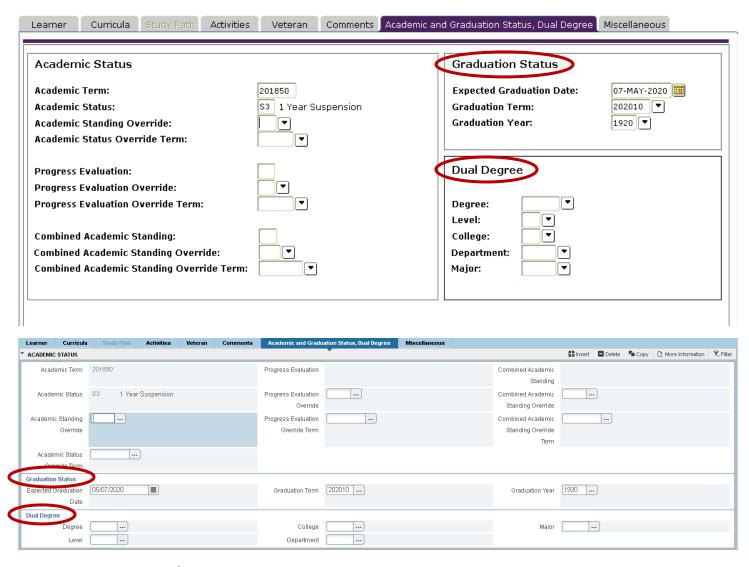

### **SGASTDN**

# (Academic and Graduation Status, Dual Degree)

\* Graduation Status/Dual Degree are now listed below Academic Status