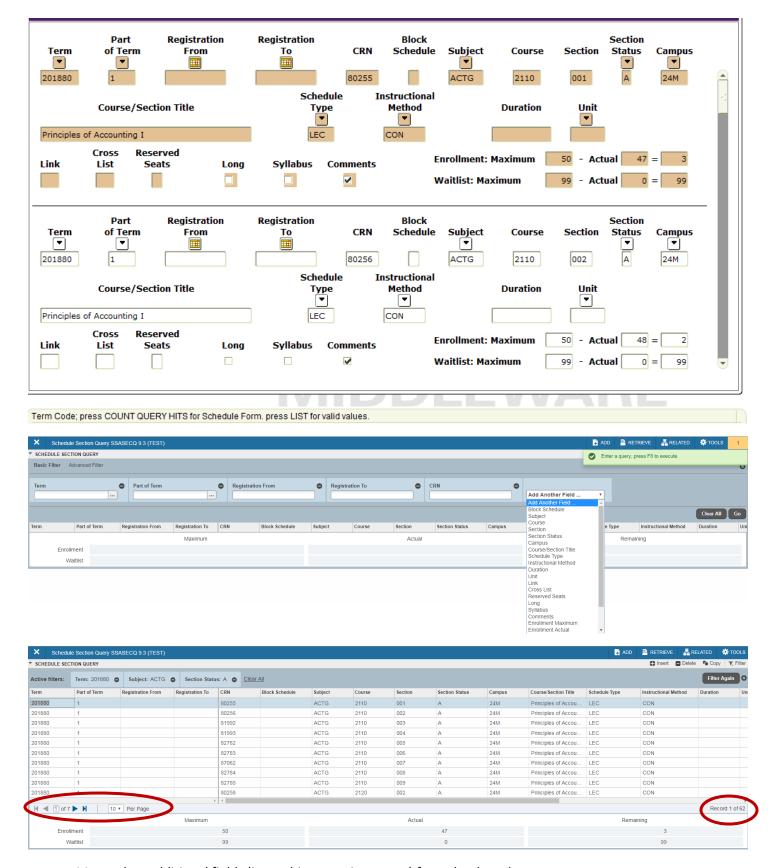

## **SSASECQ**

\* Term = 201880/Subject = ACTG/Section Status = A

\* Must select additional fields (i.e., subject, section status) from the drop down menu