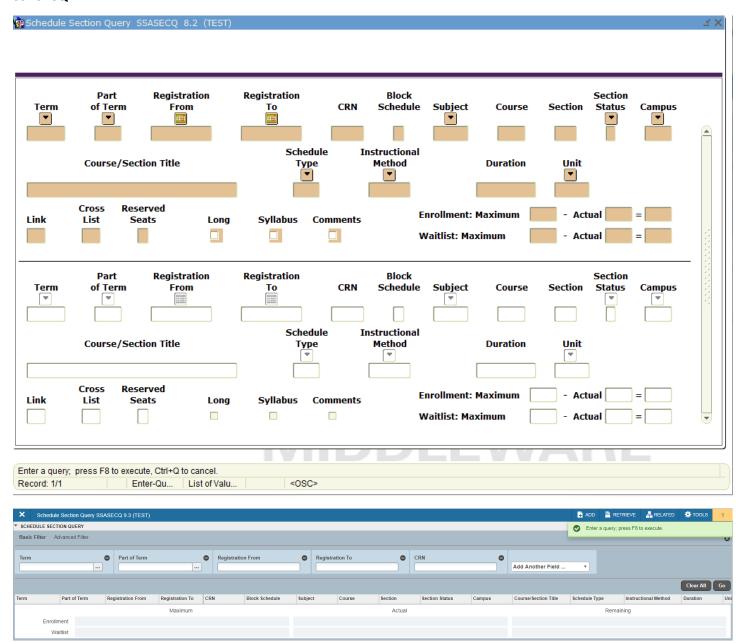

## **SSASECQ**

\* Term = 201880/Subject = ACTG/Section Status = A

\* Must select additional fields (i.e., subject, section status) from the drop down menu