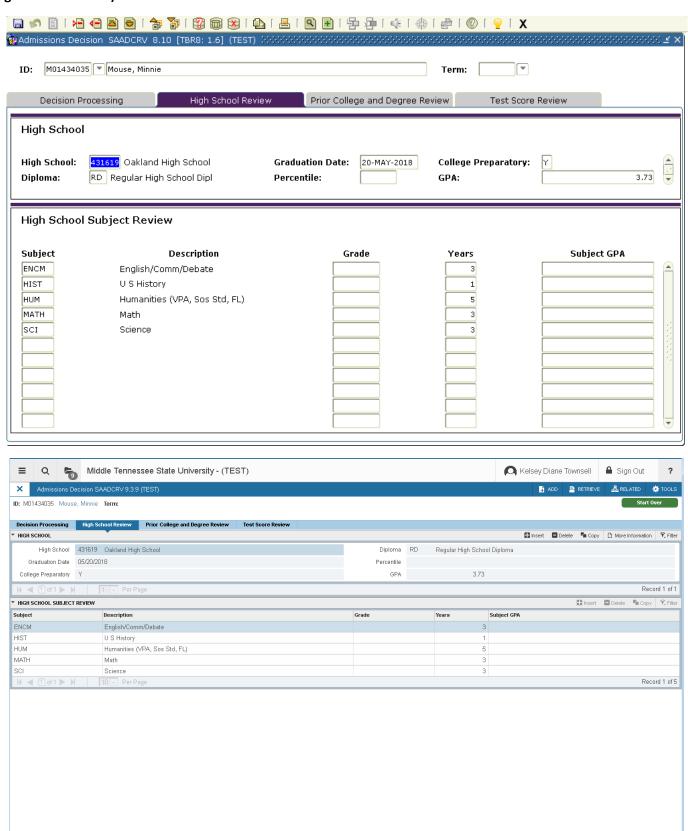

# (High School Review)

#### **SOAHSCH**

\* Split into two columns, HS/Grad Date/Trans Rec'd Date on left, GPA/RD/HS67 etc. on right

#### **SOAHSCH**