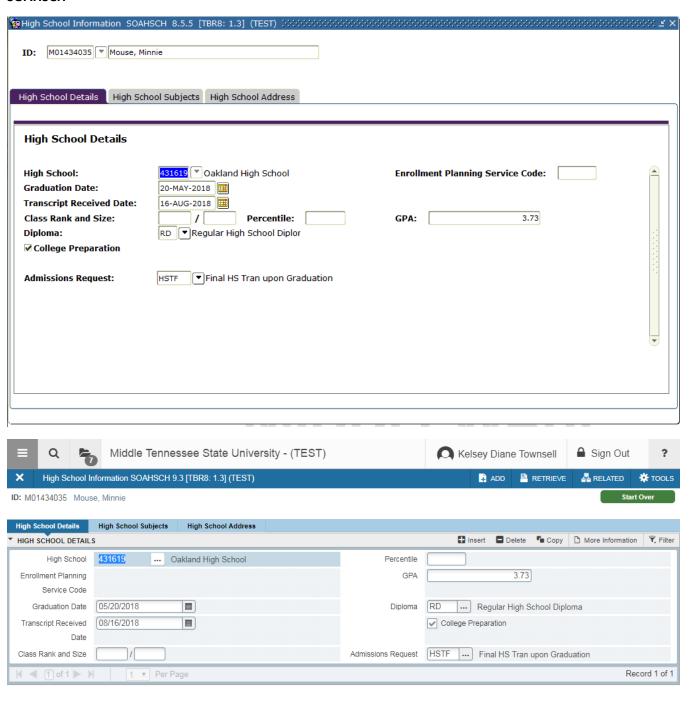

#### **SOAHSCH**

\* Split into two columns, HS/Grad Date/Trans Rec'd Date on left, GPA/RD/HS67 etc. on right

#### **SOAHSCH**