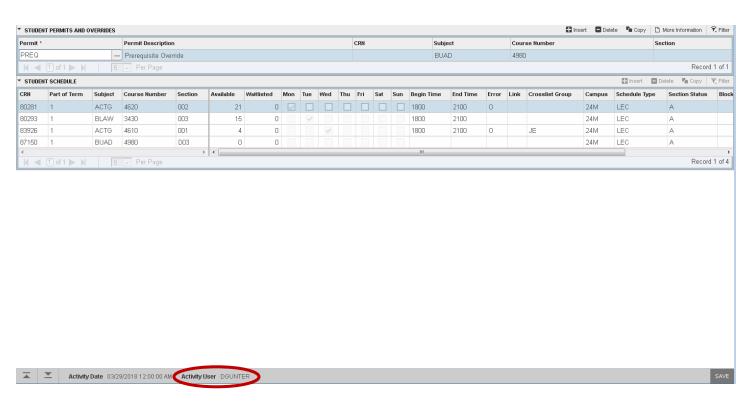

#### **SFASTCA**

\* Compressed to one line per course with 20 lines per page

Activity Date 05/23/2018 09:55:56 AM Activity User WWW2\_USER

## **SSASECQ**

\* Term = 201880/Subject = ACTG/Section Status = A

\* Must select additional fields (i.e., subject, section status) from the drop down menu