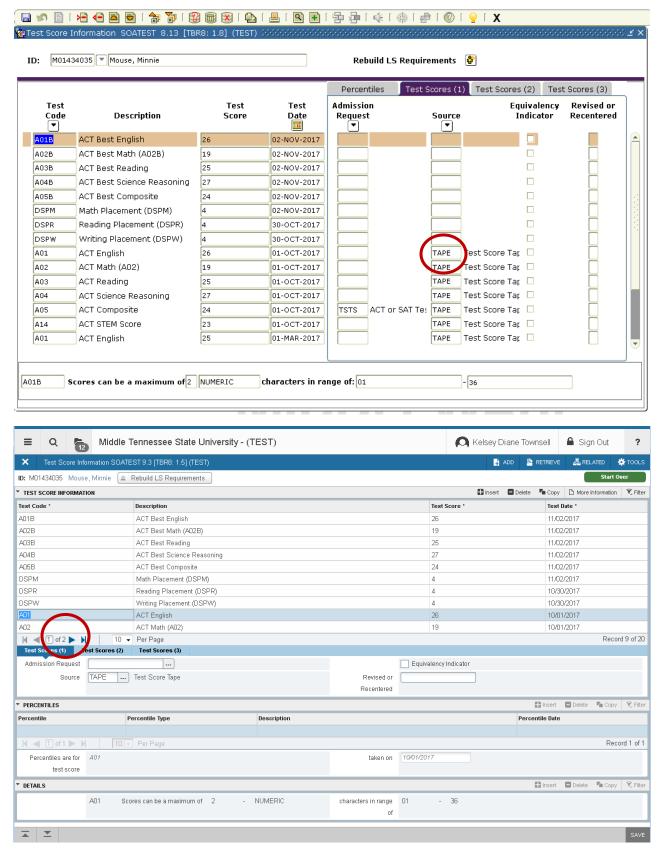

#### **SOATEST**

- Source is now only visible when you are on that record displays in row below
- Scroll bar is replaced with pages, can select more than 10 per page, but this setting won't save