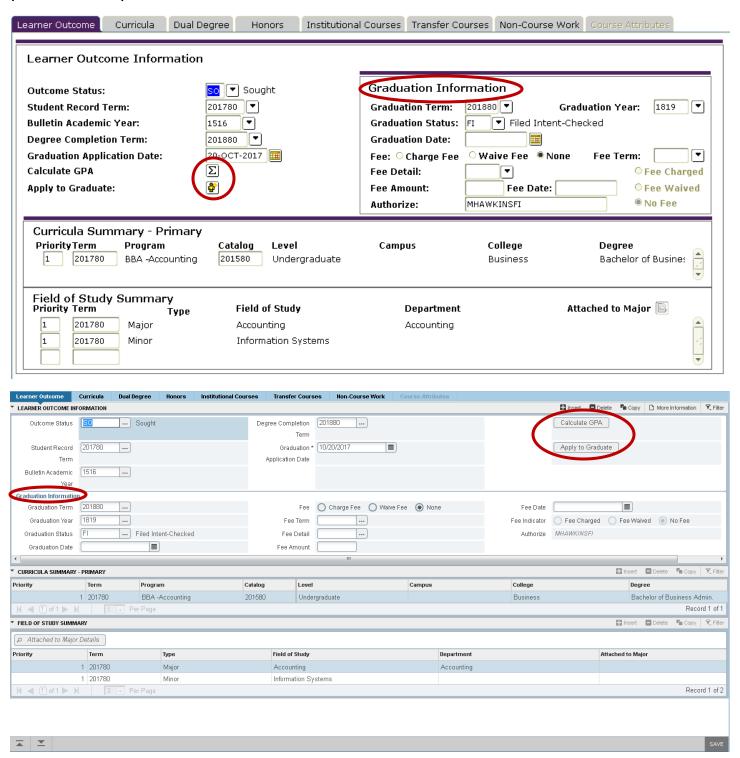

### **SHADEGR**

# (Learner Outcome)

- \* Graduation Information now stacked under Learner Outcome Information
- Calculate GPA/Apply to Graduate buttons are no longer icons (not sure if these buttons are being used currently)