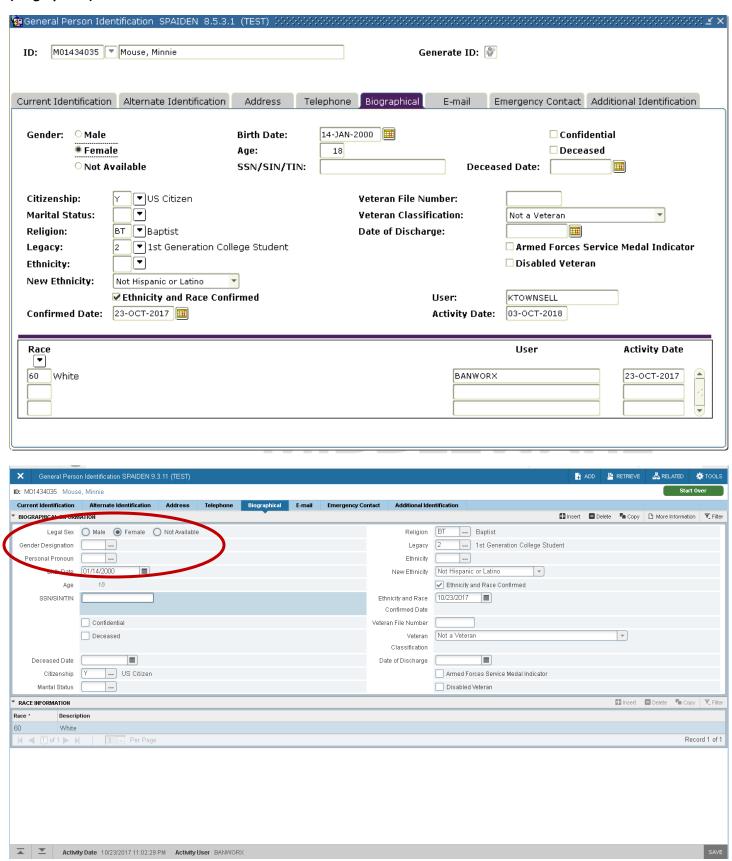

#### **SPAIDEN**

### (Biographical)

\* Legal Sex, Gender Designation, Personal Pronoun are all new fields/not yet used