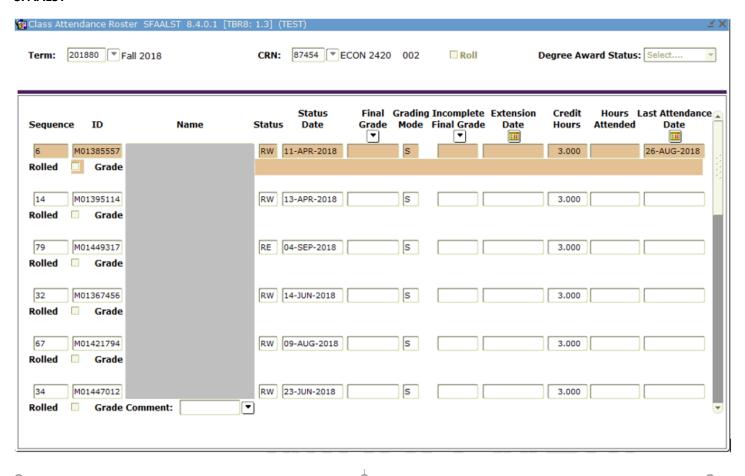

#### **SFAALST**

\* See how many students in the course at bottom right side of screen (Record 1 of 42)