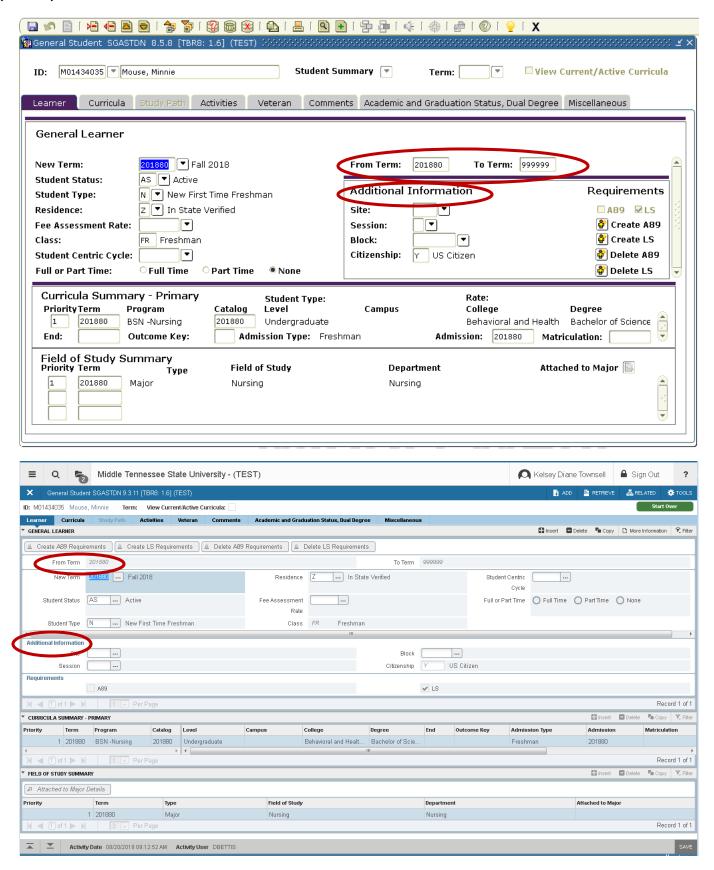

#### **SGASTDN**

### (Learner)

\* Additional Information now listed in column below (you can ignore this)

#### **SGASTDN**

(Curricula) same changes as SAAADMS layout

### **SGASTDN**

# (Academic and Graduation Status, Dual Degree)

\* Graduation Status/Dual Degree are now listed below Academic Status