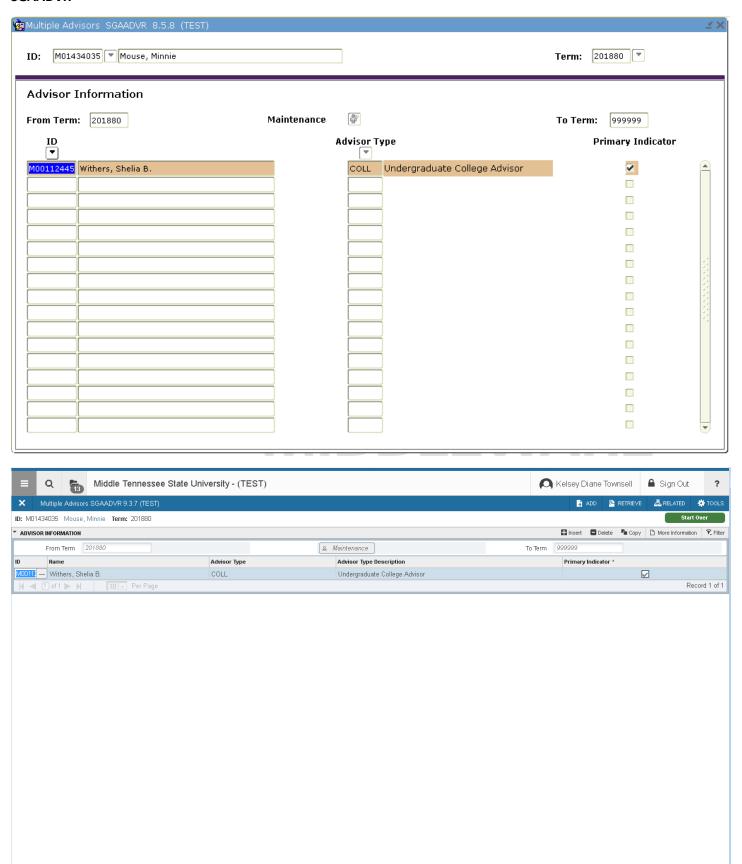

ual Degree)



\* Graduation Status/Dual Degree are now listed below Academic Status

#### **SOAHSCH**



\* Split into two columns, HS/Grad Date/Trans Rec'd Date on left, GPA/RD/HS67 etc. on right

#### **SOAHSCH**



#### **SOATEST**



- Source is now only visible when you are on that record displays in row below
- Scroll bar is replaced with pages, can select more than 10 per page, but this setting won't save

#### **SOAPCOL**



\* Attend From/Attend To now listed vertically on the left and Transfer Hours/GPA info listed vertically on right

#### **SZAADEF**



\* Buttons on top right of Ban 8 are now listed across the top of the page. (these are not tabs)

### **SGASADD**



#### **SOAHOLD**



#### **SZAITRK**



\* No need to scroll on this page in Ban 9

### **SGAADVR**

**⊼** ⊻



#### **SFASRPO**





#### **SFASTCA**



\* Compressed to one line per course with 20 lines per page

Activity Date 05/23/2018 09:55:56 AM Activity User WWW2\_USER

#### **SFAALST**





\* See how many students in the course at bottom right side of screen (Record 1 of 42)

## **SSASECQ**



\* Term = 201880/Subject = ACTG/Section Status = A



\* Must select additional fields (i.e., subject, section status) from the drop down menu

### **SHATERM**

**X Y** 



| CURRENT STANDING    |                           |              |              |                     |                |                   | 🚹 Insert 🖨 Delete 🧖 Copy 👻 F |
|---------------------|---------------------------|--------------|--------------|---------------------|----------------|-------------------|-------------------