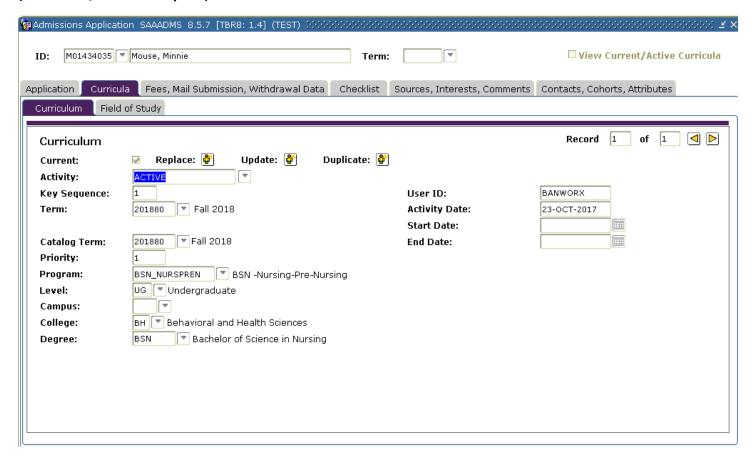

| Call Insert         □ Delete         Fig. Copy         Type           Insert         □ Delete         Fig. Copy         Type           Admission         Matriculation |
|                                                                                                                             |                                              |                                                              |                                                                                                                                                                        |

### **GUIALTI**





\* Displays your search criteria above and allows you to update filters using buttons

#### **SAAADMS**

### (Application Tab)



### **SAAADMS**

# (Curriculum/Field of Study Tab)



- \* Two tabs in Ban 8 under Curricula (Curriculum and Field of Study) are now combined
- \* Currently on the Field of Study tab you can view Curriculum at the top, in Ban 9 that section is updateable





#### **SAAADMS**

### (Checklist Tab)



\* Checklist condensed to one line across, left side is most pertinent information

#### **SPAIDEN**

### (Address)



\* Records are at the bottom instead of looking for a scroll bar

#### **SPAIDEN**

### (Telephone)



Only displays one phone per page, can reset but the settings won't save

#### **SPAIDEN**

### (Biographical)



\* Legal Sex, Gender Designation, Personal Pronoun are all new fields/not yet used

### (Decision Processing)



**∡** | **⊻** 

# (High School Review)



# (Prior College and Degree Review)



**⊼ ⊻** 

### (Test Sc