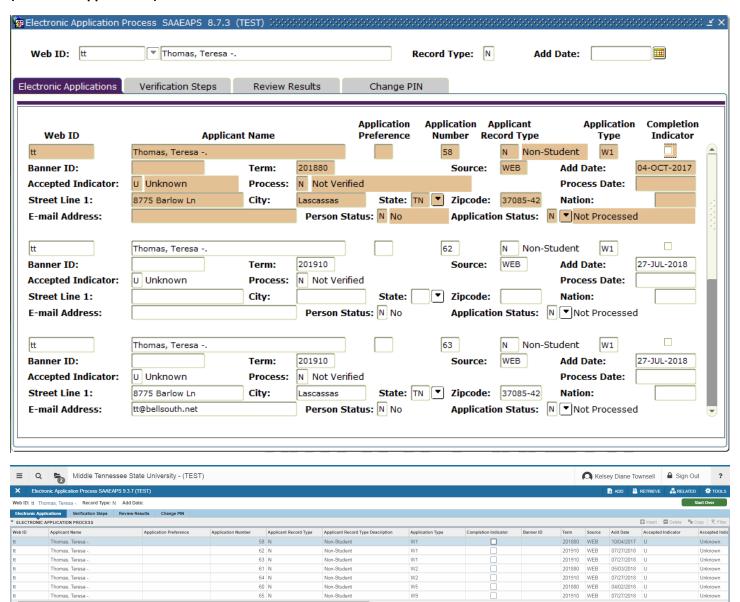

### **SAAEAPS**

# (Electronic Applications)

\* Consolidated each app to one line with a scroll bar