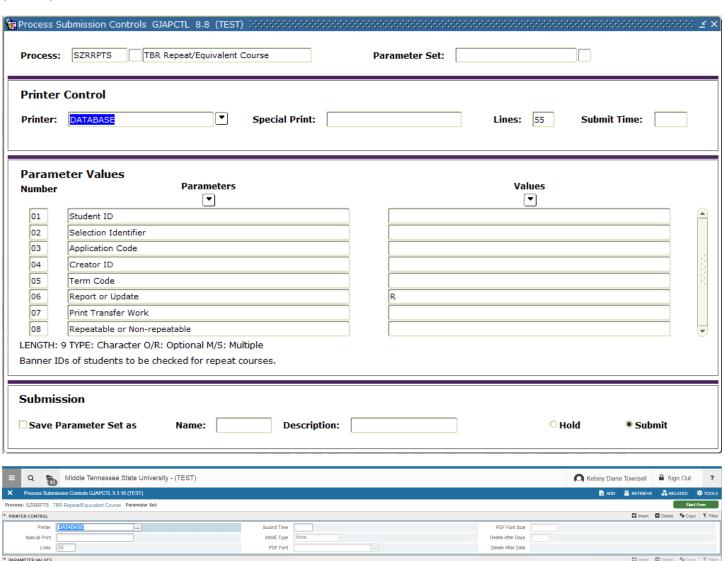

|                           | 9.000        |              |                     | 0.000          | .000              |                              |
| Inclusive Combined  | 110.000                   | 110.000      | 110.000      |                     | 101.000        | 398.990           | 3.950                        |
| Overall             | 110.000                   | 110.000      | 110.000      |                     | 101.000        | 398.990           | 3.950                        |
| Overall Combined    | 110.000                   | 110.000      | 110.000      |                     | 101.000        | 398.990           | 3.950                        |

## **SHATRNS**



# **SHATAEQ**



\* Transfer and Equivalent blocks are together within one scroll on the right

### **SZRRPTS**





\* Extra options in the Printer Control block

### **SHATATR**



- F7 to search pulls up a search section across the top
- Multiple rows displayed at once
- Details are now below instead of on the right

## **SZACRSE**



# SFAREGS - Drop approval required message not preventing registration

# (Registration)



### **SFAREGS**

# (Student Term)



### **SHADEGR**

# (Learner Outcome)



- \* Graduation Information now stacked under Learner Outcome Information
- Calculate GPA/Apply to Graduate buttons are no longer icons (not sure if these buttons are being used currently)

### **SAAEAPS**

# (Electronic Applications)



\* Consolidated each app to one line with a scroll bar

### **SAAETBL**



- \* Drop down Select sections moved to the left instead of the right
- \* Once you select