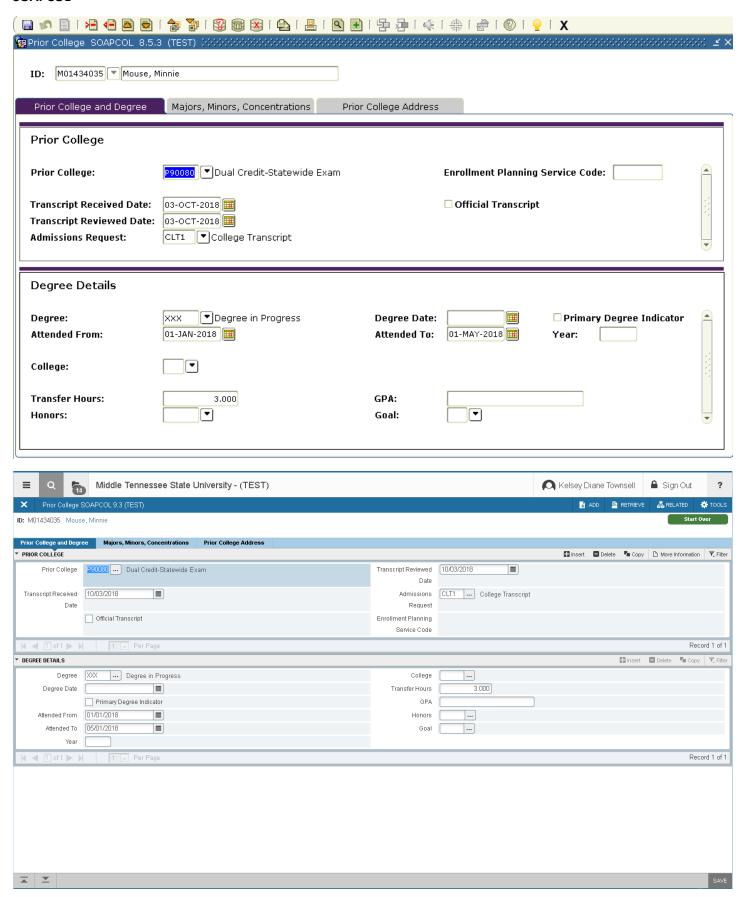

#### **SOAPCOL**

\* Attend From/Attend To now listed vertically on the left and Transfer Hours/GPA info listed vertically on right