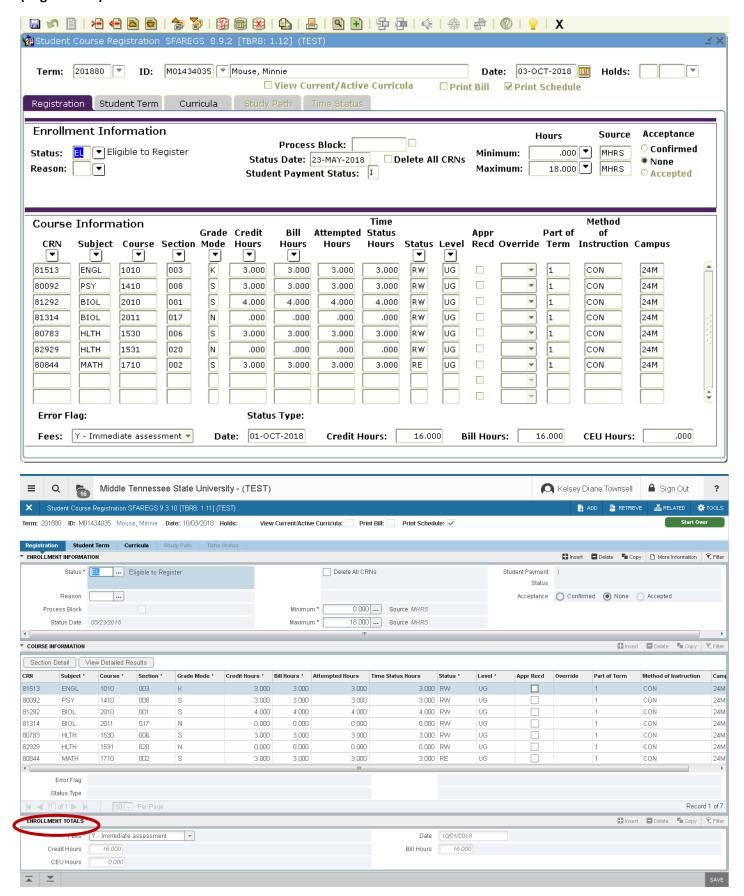

# SFAREGS - Drop approval required message not preventing registration

# (Registration)

### **SFAREGS**

# (Student Term)