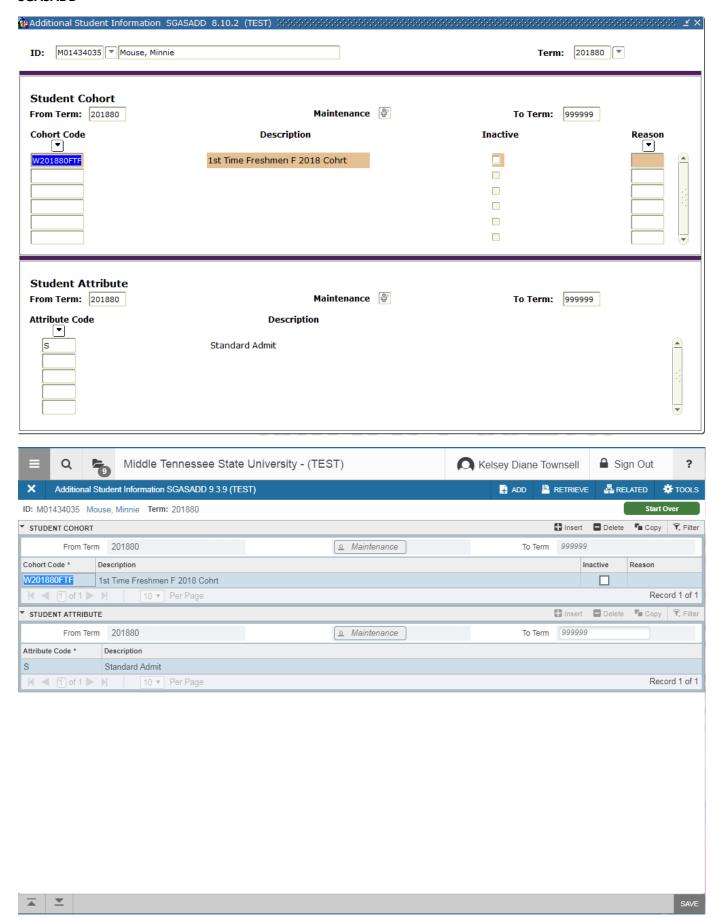

**SGASTDN**

(Curricula) same changes as SAAADMS layout



### **SGASTDN**

# (Academic and Graduation Status, Dual Degree)



\* Graduation Status/Dual Degree are now listed below Academic Status

#### **SOAHSCH**



\* Split into two columns, HS/Grad Date/Trans Rec'd Date on left, GPA/RD/HS67 etc. on right

#### **SOAHSCH**



#### **SOATEST**



- Source is now only visible when you are on that record displays in row below
- Scroll bar is replaced with pages, can select more than 10 per page, but this setting won't save

#### **SOAPCOL**



\* Attend From/Attend To now listed vertically on the left and Transfer Hours/GPA info listed vertically on right

#### **SZAADEF**



\* Buttons on top right of Ban 8 are now listed across the top of the page. (these are not tabs)

### **SGASADD**



#### **SOAHOLD**



#### **SZAITRK**



\* No need to scroll on this page in Ban 9

### **SGAADVR**

**⊼** ⊻



#### **SFASRPO**





#### **SFASTCA**



\* Compressed to one line per course with 20 lines per page

Activity Date 05/23/2018 09:55:56 AM Activity User WWW2\_USER

#### **SFAALST**





\* See how many students in the course at bottom right side of screen (Record 1 of 42)

## **SSASECQ**



\* Term = 201880/Subject = ACTG/Section Status = A



\* Must select additional fields (i.e., subject, section status) from the drop down menu

### **SHATERM**

**X Y** 



| CURRENT STANDING    |                           |              |              |                     |                |                   | 🚹 Insert 🖨 Delete 🧖 Copy 👻 F |
|---------------------|------------------------