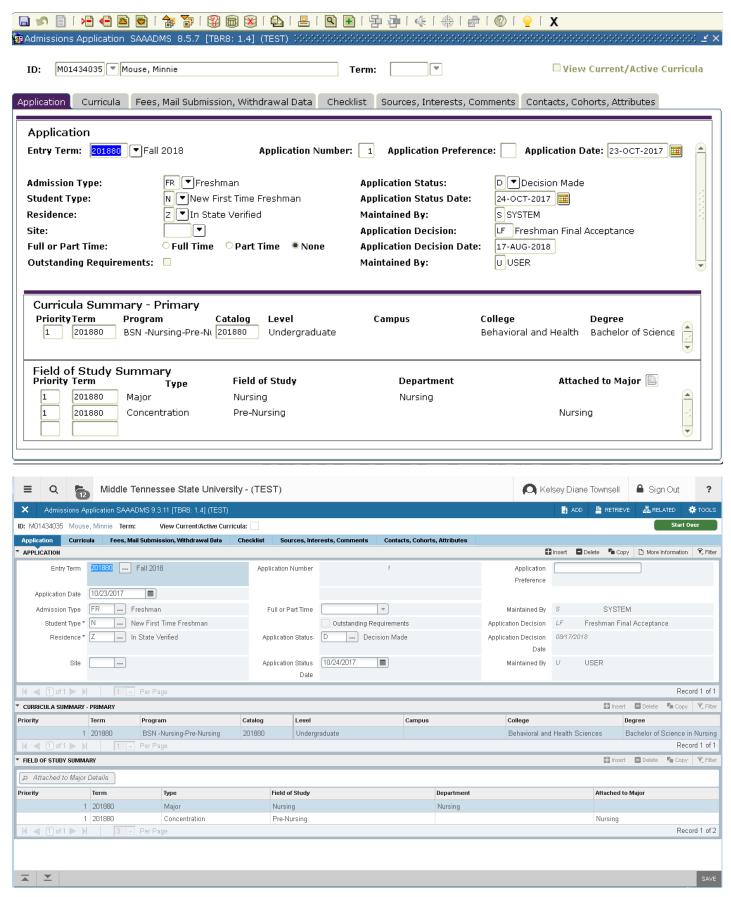

#### **SAAADMS**

### (Application Tab)

### **SAAADMS**

# (Curriculum/Field of Study Tab)

- \* Two tabs in Ban 8 under Curricula (Curriculum and Field of Study) are now combined
- \* Currently on the Field of Study tab you can view Curriculum at the top, in Ban 9 that section is updateable