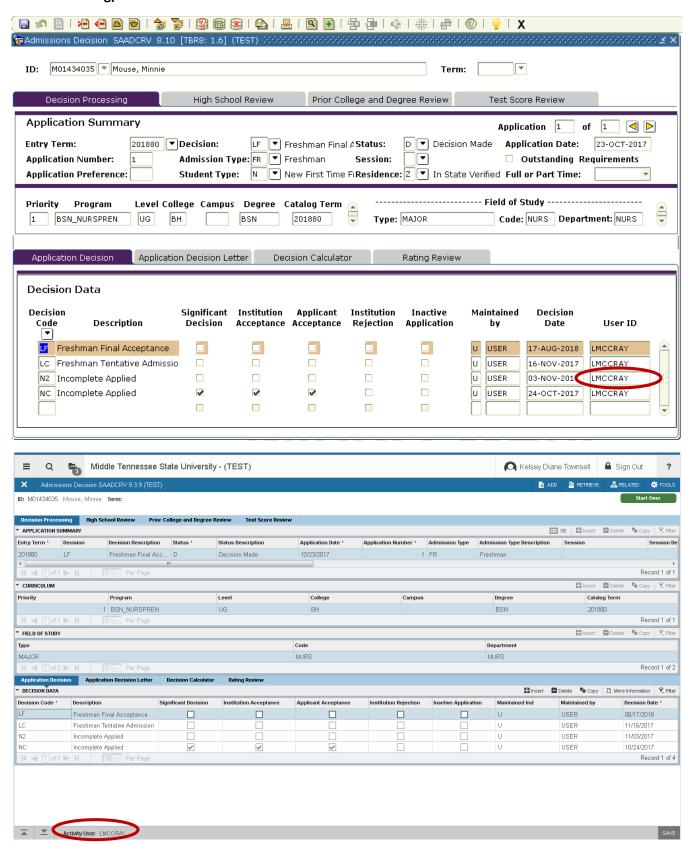

buttons

#### **SAAADMS**

### (Application Tab)



### **SAAADMS**

# (Curriculum/Field of Study Tab)



- \* Two tabs in Ban 8 under Curricula (Curriculum and Field of Study) are now combined
- \* Currently on the Field of Study tab you can view Curriculum at the top, in Ban 9 that section is updateable





#### **SAAADMS**

### (Checklist Tab)



\* Checklist condensed to one line across, left side is most pertinent information

#### **SPAIDEN**

### (Address)



\* Records are at the bottom instead of looking for a scroll bar

#### **SPAIDEN**

### (Telephone)



Only displays one phone per page, can reset but the settings won't save

#### **SPAIDEN**

### (Biographical)



\* Legal Sex, Gender Designation, Personal Pronoun are all new fields/not yet used

### (Decision Processing)



**∡** | **⊻** 

# (High School Review)



# (Prior College and Degree Review)



**⊼ ⊻** 

### (Test Score Review)



#### **SGASTDN**

### (Learner)



\* Additional Information now listed in column below (you can ignore this)

#### **SGASTDN**

(Curricula) same changes as SAAADMS layout



### **SGASTDN**

# (Academic and Graduation Status, Dual Degree)



\* Graduation Status/Dual Degree are now listed below Academic Status

#### **SOAHSCH**



\* Split into two columns, HS/Grad Date/Trans Rec'd Date on left, GPA/RD/HS67 etc. on right

#### **SOAHSCH**



#### **SOATEST**



- Source is now only visible when you are on that record displays in row below
- Scroll bar is replaced with pages, can select more than 10 per page, but this setting won't save

#### **SOAPCOL**



\* Attend From