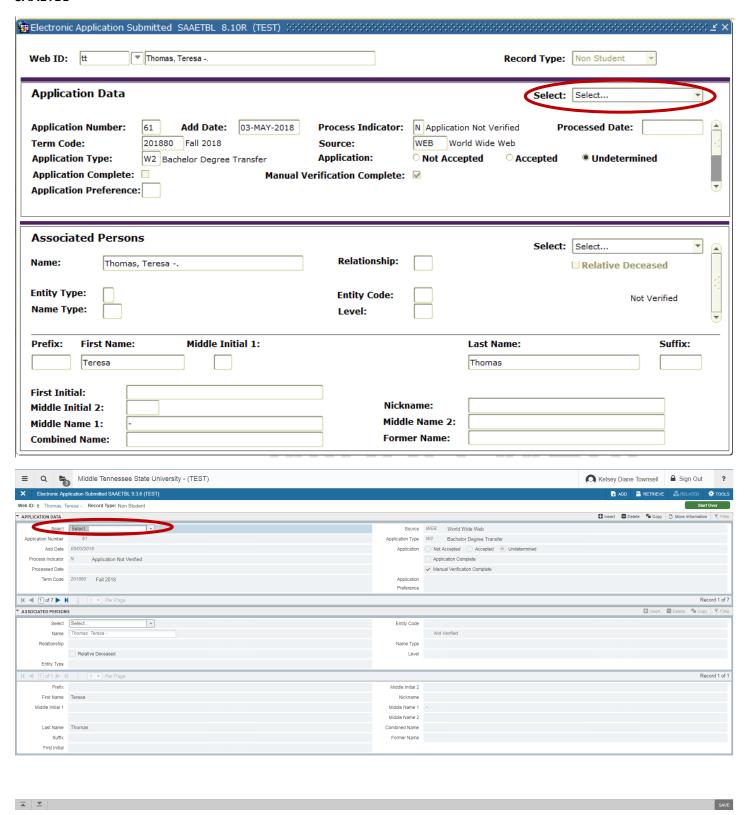

### **SAAETBL**

- \* Drop down Select sections moved to the left instead of the right
- \* Once you select an item from the drop down it opens a new box, you click return to get back to the Application Data main SAAETBL page