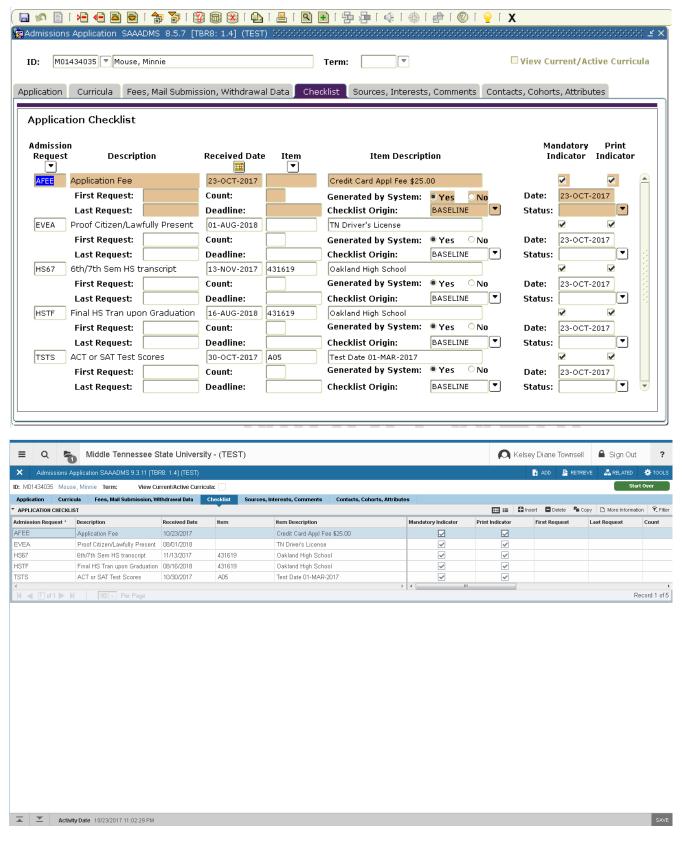

#### **SAAADMS**

### (Checklist Tab)

\* Checklist condensed to one line across, left side is most pertinent information