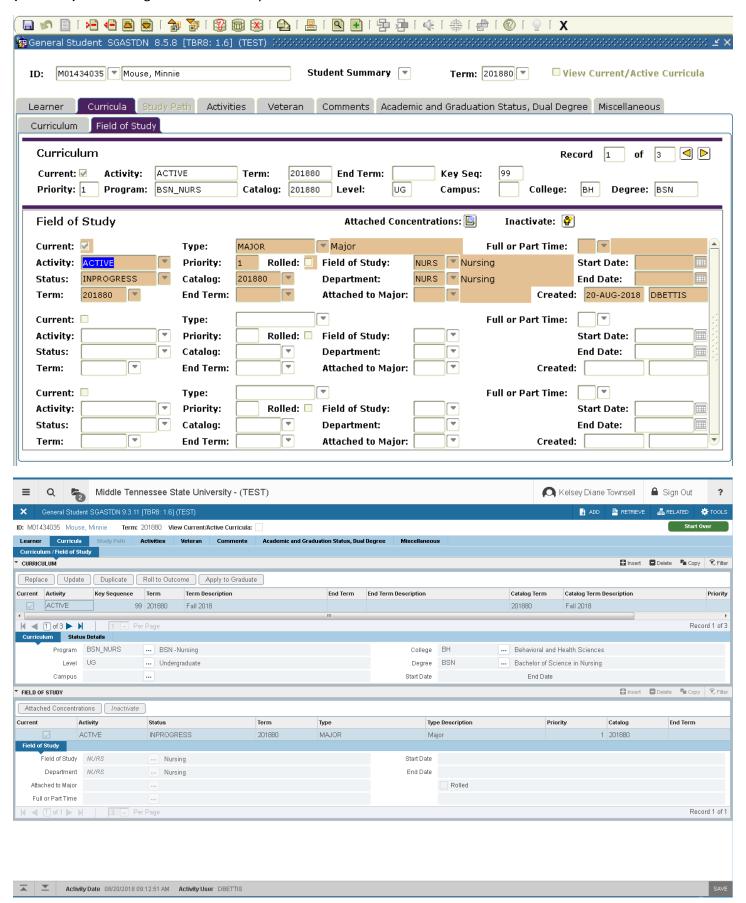

#### **SGASTDN**

(Curricula) same changes as SAAADMS layout

### **SGASTDN**

# (Curriculum/Field of Study Tab)

- \* Two tabs in Ban 8 under Curricula (Curriculum and Field of Study) are now combined
- \* Currently on the Field of Study tab you can view Curriculum at the top, in Ban 9 that section is updateable