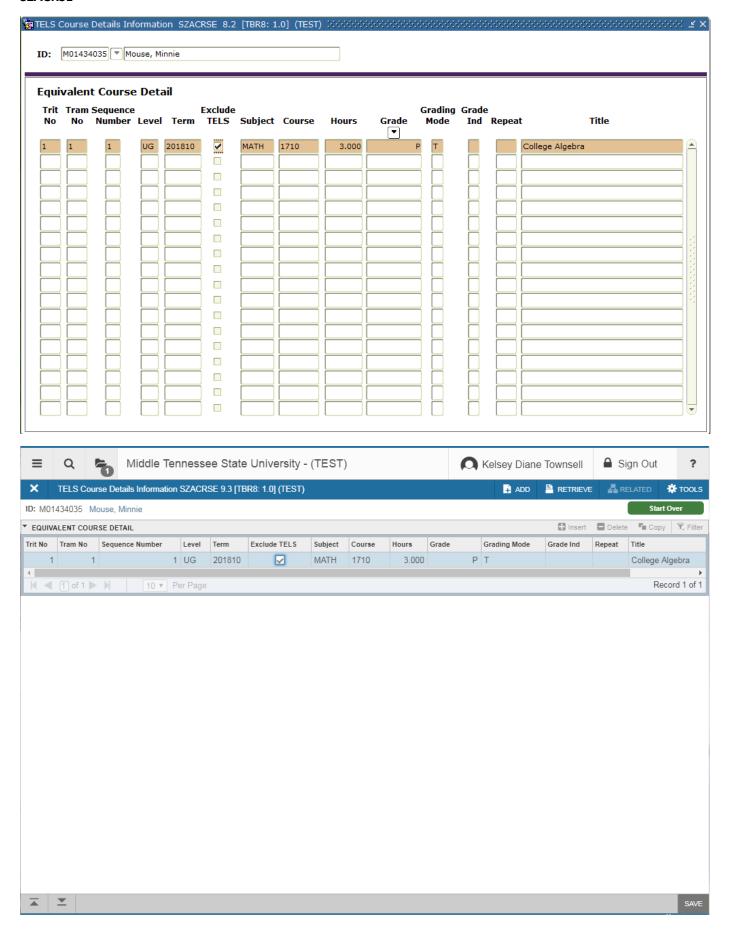

0      |                     | 101.000        | 398.990           | 3.950                        |
| Overall             | 110.000                   | 110.000      | 110.000      |                     | 101.000        | 398.990           | 3.950                        |
| Overall Combined    | 110.000                   | 110.000      | 110.000      |                     | 101.000        | 398.990           | 3.950                        |

## **SHATRNS**



# **SHATAEQ**



\* Transfer and Equivalent blocks are together within one scroll on the right

### **SZRRPTS**





\* Extra options in the Printer Control block

### **SHATATR**



- F7 to search pulls up a search section across the top
- Multiple rows displayed at once
- Details are now below instead of on the right

## **SZACRSE**



# SFAREGS - Drop approval required message not preventing registration

# (Registration)



### **SFAREGS**

# (Student Term)



### **SHADEGR**

# (Learner Outcome)



- \* Graduation Information now stacked under Learner Outcome Information
- Calculate GPA/Apply to Graduate buttons are no longer icons (not sure if these buttons are being used currently)

### **SAAEAPS**

# (Electronic Applications)



\* Consolidated each app to one line with a scroll bar

### **SAAETBL**



- \* Drop down Select sections moved to the left instead of the right
- \* Once you select an item from the drop down it opens a new box, you click return to get back to the Application Data main SAAETBL page

## **SPACMNT**