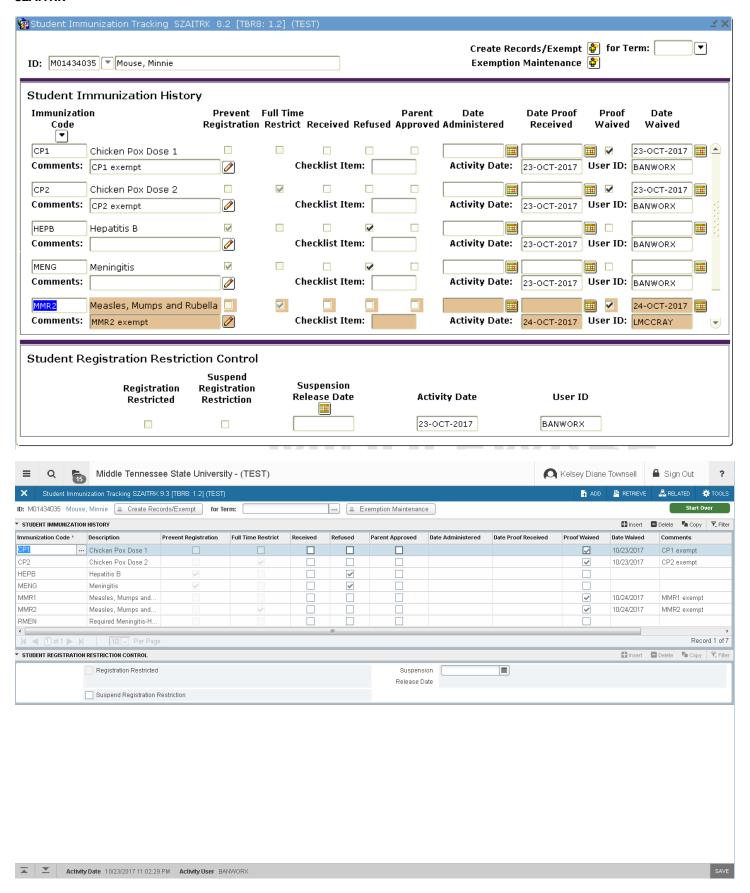

SAAADMS layout



### **SGASTDN**

# (Academic and Graduation Status, Dual Degree)



\* Graduation Status/Dual Degree are now listed below Academic Status

#### **SOAHSCH**



\* Split into two columns, HS/Grad Date/Trans Rec'd Date on left, GPA/RD/HS67 etc. on right

#### **SOAHSCH**



#### **SOATEST**



- Source is now only visible when you are on that record displays in row below
- Scroll bar is replaced with pages, can select more than 10 per page, but this setting won't save

#### **SOAPCOL**



\* Attend From/Attend To now listed vertically on the left and Transfer Hours/GPA info listed vertically on right

#### **SZAADEF**



\* Buttons on top right of Ban 8 are now listed across the top of the page. (these are not tabs)

### **SGASADD**



#### **SOAHOLD**



#### **SZAITRK**



\* No need to scroll on this page in Ban 9

### **SGAADVR**

**⊼** ⊻



#### **SFASRPO**





#### **SFASTCA**



\* Compressed to one line per course with 20 lines per page

Activity Date 05/23/2018 09:55:56 AM Activity User WWW2\_USER

#### **SFAALST**





\* See how many students in the course at bottom right side of screen (Record 1 of 42)

## **SSASECQ**



\* Term = 201880/Subject = ACTG/Section Status = A



\* Must select additional fields (i.e., subject, section status) from the drop down menu

### **SHATERM**

**X Y** 



| CURRENT STANDING    |                           |              |              |                     |                |                   | 🚹 Insert 🖨 Delete 🧖 Copy 👻 F |
|---------------------|---------------------------|--------------|--------------|------