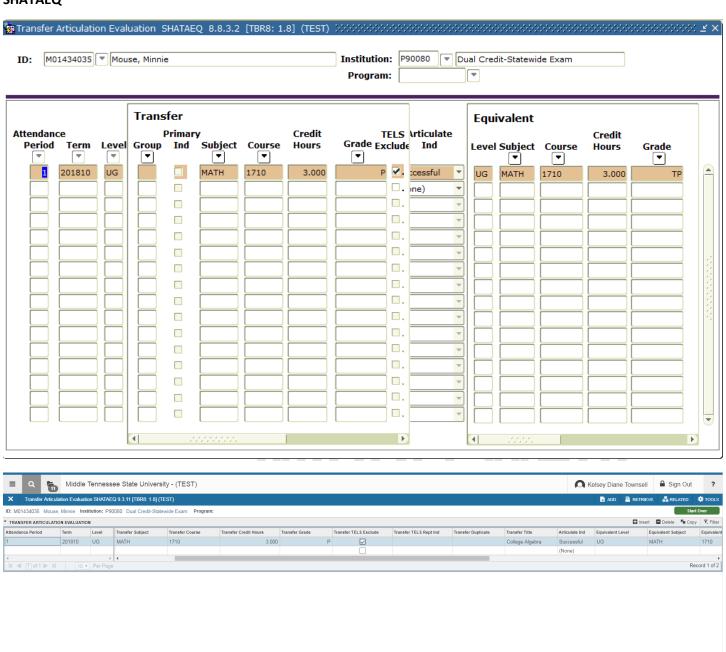

# **SHATAEQ**

\* Transfer and Equivalent blocks are together within one scroll on the right