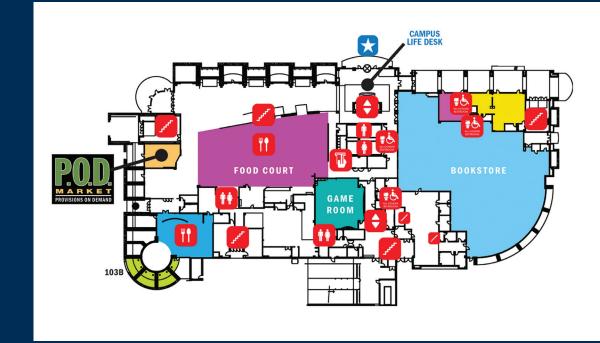

## First Floor

- Aerospace
- Art and Design
- Campus Recreation
- College of Basic and Applied Sciences
- College of Behavioral and Health Sciences
- College of Business
- College of Education
- College of Liberal Arts
- College of Media and Entertainment
- Disability and Access Center
- Health Services
- Honors College
- MTeach
- MTSU Online
- Nursing
- Pre-Professional Majors
- Psychology
- School of Music
- Student Success: Early Arrival Programs
- True Blue Core
- University College (Undecided)