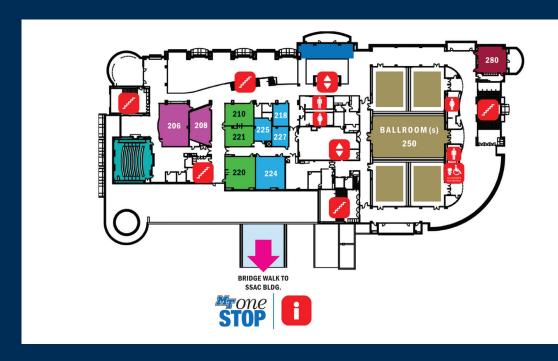

## **Second Floor**

- Admissions (STU 210)
- Aramark Dining Services
- Air Force ROTC
- Army ROTC
- Career Development
- Center for Student Involvement and Leadership
- Housing (STU 221)
- MT One Stop (Financial Aid, Scholarships, Registration, Records, and Scheduling)
- Student Programming
- Study Abroad
- Veteran Benefits

MT One Stop provides integrated services in the areas of financial aid, registration, tuition, billing, and transcripts. It is located on the second floor of the Student Services and Admissions Center, connected by a bridge to the MTSU Student Union Building. You can also contact our Call Center at 615-898-2111 for general questions and assistance.