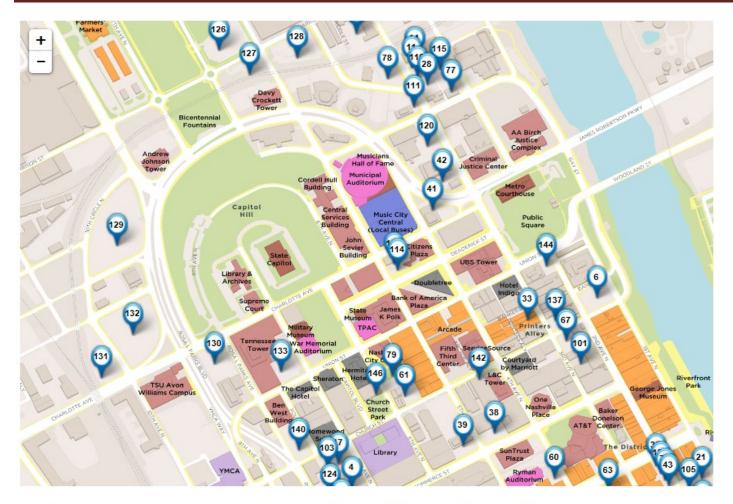

## Nashville Surface Lots around CHB

| Map Number | Surface Lot                                               | Rates                                                    | Busine<br>ss<br>Hours | Blocks to<br>Cordell | Number of<br>Spaces |
|------------|-----------------------------------------------------------|----------------------------------------------------------|-----------------------|----------------------|---------------------|
| 114        | St. Mary's Cathedral Lot<br>320 5th Ave N                 | \$18 for 2 H<br>\$27 until 6 pm                          |                       | 1 cross<br>street    | 50                  |
| 41         | Premier Court Lot 301 James Robertson SP+/Nashville       | \$8 Hourly<br>\$16 Daily until 6 pm                      |                       | 2 cross<br>streets   | 34                  |
| 42         | Court Square Lot<br>300 James Robertson<br>SP+/Nashville  | \$7 Hourly<br>\$10 Daily until 6 pm<br>\$18 24 H         |                       | 3 cross<br>streets   | 85                  |
| 111        | Realtors Lot<br>306 Gay St<br>Premier                     | \$9 until 6 pm<br>\$14 up to 24 H                        |                       | 3 cross<br>streets   | 81                  |
| 79         | Nashville City Center Lot<br>220 6th Ave N<br>LAZ Parking | \$10 first 2 H<br>\$15 Daily max                         |                       | 3 cross<br>streets   | 60                  |
| 61         | Harvey's Lot<br>514 Church St<br>Premier                  | \$13 first H<br>\$15 up to 2 H<br>\$25 until 6 pm        |                       | 3 cross<br>streets   | 46                  |
| 78         | Municipal Lot<br>601 3rd Ave N<br>Premier                 | \$14 Daily<br>\$6 until Noon<br>\$8 until 5 pm           |                       | 4 cross<br>streets   | 125                 |
| 28         | Bonding Lot<br>518 3rd Ave N<br>Premier                   | \$8 until Noon<br>\$10 until 6 pm<br>\$14 for 24 H       |                       | 4 cross<br>streets   | 101                 |
| 77         | Mulhall<br>509 2nd Ave N<br>Park Happy                    | M-Th \$10-16 max 4 H<br>M-F after 1 pm \$4<br>until 5 am |                       | 3 cross<br>streets   | 55                  |
| 33         | Briley Lot<br>215 3rd Ave N<br>Premier                    | \$5 first 30 min<br>\$10 up to hour<br>\$12 until 5 pm   |                       | 5 cross<br>streets   | 21                  |
| 38         | Church East Lot<br>138 5th Ave N<br>Premier               | \$14 up to 2 H<br>\$18 up to 6 H<br>\$30 up to 10 Hours  |                       | 4 cross<br>streets   | 38                  |
| 39         | Church West Lot<br>143 5th Ave N<br>Premier               | \$14 up to 2 H<br>\$18 up to 6 H<br>\$30 up to 10 Hours  |                       | 4 cross<br>streets   | 42                  |