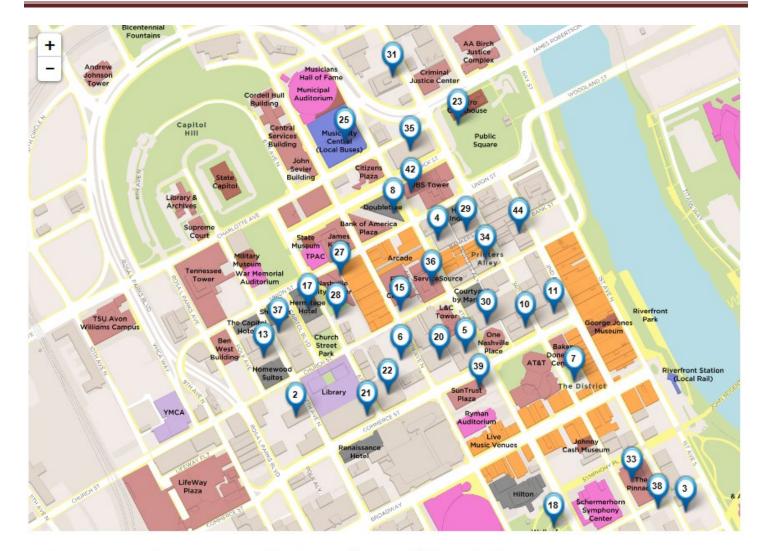

## Nashville Parking Garages around CHB

| Map Number | Parking Garage        | Rates             | Business<br>Hours | Blocks to<br>Cordell | Number of<br>Spaces | Clearance |
|------------|-----------------------|-------------------|-------------------|----------------------|---------------------|-----------|
| 25         | Music City Central    | \$15 up to 2H     |                   | Across               | 429                 | 7'        |
|            | 400 Charlotte         | \$18 up to 4H     |                   | street               | 10 Handicap         |           |
|            | Premier               | \$20 up to 12 H   |                   |                      |                     |           |
| 35         | Public Square Garage  | \$20 Daily        |                   | 2 cross              | 1069                | 6'8"      |
|            | 350 Deaderick St      | \$9 Hourly        |                   | streets              | 15 Handicap         |           |
|            | Premier               | Monthly available |                   |                      |                     |           |
| 23         | Metro Courthouse /    | \$14 Daily        | 24/7              | 3 cross              | 1050                | 6'8"      |
|            | Public Square Garage  | \$4 Hourly        |                   | streets              |                     |           |
|            | 101 James Robertson   | Night and Weekend |                   |                      |                     |           |
|            | SP+/Nashville         | \$3 Hourly        |                   |                      |                     |           |
|            | Downtown              | Monthly available |                   |                      |                     |           |
| 31         | Parkway Tower         | \$12 Daily        | 24/7              | 4 cross              | 448                 |           |
|            | 404 James Robertson   | \$6 Hourly        |                   | streets              |                     |           |
|            | LAZ Parking           | Monthly \$110     |                   |                      |                     |           |
| 42         | UBS Tower             | \$16 Daily        |                   | 3 cross              | 192                 | 6'2"      |
|            | 315 Deadreick St      | \$4 Hourly        |                   | streets              |                     |           |
|            | Premier               | Monthly available |                   |                      |                     |           |
| 37         | Sheraton Hotel        | \$28 Daily        | 24/7              | 7 cross              | 415                 |           |
|            | 623 Union St          | \$13 Hourly       |                   | streets              | 9 Handicap          |           |
|            | LAZ Parking           | Monthly \$170     |                   |                      |                     |           |
| 21         | Library Garage        | \$13 Daily        |                   | 4 cross              | 1033                |           |
|            | 151 6th Ave N         | \$3 Hourly        |                   | streets              |                     |           |
|            | SP+/Nashville         | Monthly \$135     |                   |                      |                     |           |
| 29         | NCB Garage            | \$15 up to 2 H    |                   | 5 cross              | 325                 |           |
|            | 217 3rd Ave N         | \$17 until 6 pm   |                   | streets              |                     |           |
|            | Premier               | \$21 for 12 H     |                   |                      |                     |           |
| 34         | Printers Alley Garage | \$20 Daily        |                   | 5 cross              | 282                 |           |
|            | 314 Church St.        | \$7 first 2 H     |                   | streets              | 5 Handicap          |           |
|            | LAZ Parking           | Monthly \$128     |                   |                      |                     |           |
| 2          | 145 7th Ave N         | \$5 H             |                   | 6 cross              | 234                 |           |
|            | SP+/Nashville         | \$10 Daily        |                   | streets              |                     |           |
|            |                       | Monthly \$135     |                   |                      |                     |           |
| 44         | Whitefront Garage     | \$13 up to 1 H    |                   | 6 cross              | 157                 | 6'8"      |
|            | 205 2nd Ave N         | \$18 up to 4 H    |                   | streets              | 2 Handicap          |           |
|            | Premier               | \$20 up to 10 H   |                   |                      |                     |           |
|            |                       | \$35 up to 24 H   |                   |                      |                     |           |
|            |                       | Monthly available |                   |                      |                     |           |

## Downtown Nashville Garages