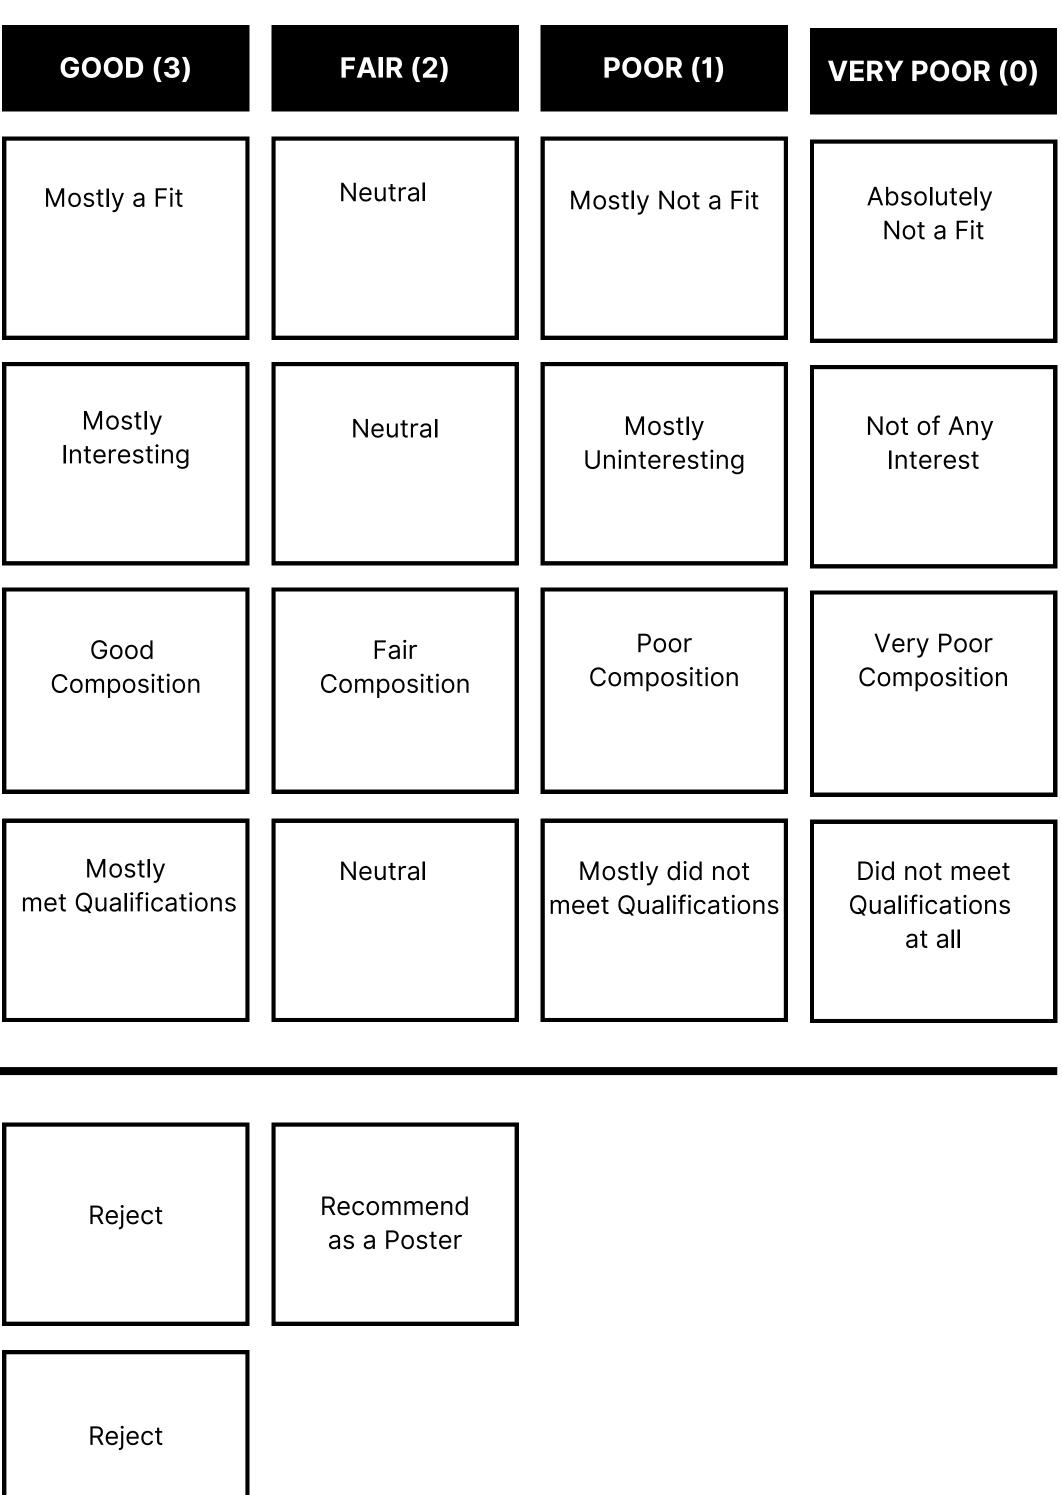

## **Southeastern STEM Education Research Conference** Rubric

| CATEGORY                            | LABEL                                                                                                                                                                                                                                            | EXCELLENT (4)                    |
|-------------------------------------|--------------------------------------------------------------------------------------------------------------------------------------------------------------------------------------------------------------------------------------------------|----------------------------------|
| FIT                                 | Considering that this is a STEM<br>education research conference, how<br>well does this proposal meet that<br>focus (STEM education research)?                                                                                                   | Absolutely a Fit                 |
| INTEREST                            | To what degree do you think this<br>proposal would be of interest to STEM<br>education researchers in our region?                                                                                                                                | Absolutely<br>Interesting        |
| COMPOSITION                         | What is the quality of writing, grammar,<br>and communication within this<br>proposal?                                                                                                                                                           | Excellent<br>Composition         |
| QUALIFICATIONS                      | How well does the abstract meet the<br>qualifications (i.e., contains a brief overview of<br>the background literature, the significance of<br>the research, the research question(s), data<br>analysis procedures, and summary of<br>findings)? | Absolutely<br>met Qualifications |
|                                     |                                                                                                                                                                                                                                                  |                                  |
| ACCEPTANCE<br>(for Oral<br>Session) | What is your decision on the acceptance of this oral session?                                                                                                                                                                                    | Accept                           |

ACCEPTANCE (for Poster Session)

What is your decision on the acceptance of this poster session?

Accept